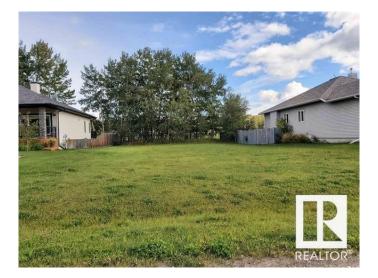

#### \$89,900

0 Bedroom, 0.00 Bathroom, Rural on 0.17 Acres

Alberta Beach, Rural Lac Ste. Anne County, AB

CLEARED LOT IN ALBERTA BEACH GRASMERE GLENS SUBDIVISION. CLOSE TO SCHOOLS, 18 HOLE GOLF COURSE AND AMENITIES. ENJOY THE QUAD / SKIDOO TRAILS, BOATING, FISHING. NATURAL GAS, POWER, TELEPHONE, MUNICIPAL SEWER ARE AT THE ROADWAY. ONLY 25 MINUTES TO SPRUCE GROVE, 40 MINUTES TO EDMONTON WEST END.