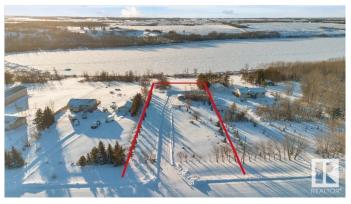

#### \$180,000

0 Bedroom, 0.00 Bathroom, Rural on 1.36 Acres

Lily Lake Estates\_MSTU, Rural Sturgeon County, AB

Don't miss the opportunity to build your home on this 1.36 Acre lot that backs onto Lily Lake great sloping topograhy suitable for a walk-out! Paved roads all the way to the subdivision. Shoreline is owned by the County but there are a couple areas to access the lake with non-motorized vehicles.

## Exterior

Exterior Features Lake View, Sloping Lot