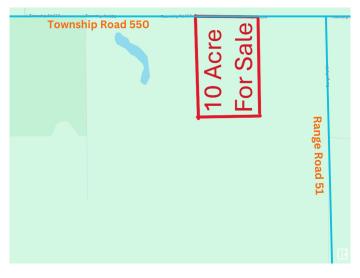

### \$124,900

0 Bedroom, 0.00 Bathroom, Rural on 10.10 Acres

None, Rural Lac Ste. Anne County, AB

Serene 10-Acre Treed Lot in Lac Ste. Anne â€" A Nature Lover's Retreat! Discover the perfect opportunity to carve out your private homestead on this beautifully treed 10-acre lot in Lac Ste. Anne. Nestled in a prime location just 40 minutes from Edmonton, this peaceful escape offers the perfect blend of seclusion and convenience. Surrounded by nature and close to four stunning lakesâ€"Lake Isle, Alberta Beach, Wabamun Lake, and Birch Lakeâ€"this property is ideal for year-round outdoor recreation, from boating and fishing to hiking and camping. Whether you're dreaming of building your dream home, setting up a weekend getaway, or simply investing in land, this picturesque property has endless potential. Don't miss this rare opportunity to own a slice of nature's paradise!