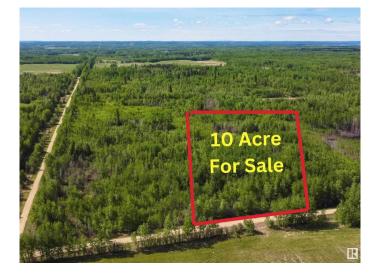

### \$124,900

0 Bedroom, 0.00 Bathroom, Rural on 10.10 Acres

None, Rural Lac Ste. Anne County, AB

Serene 10-Acre Treed Lot in Lac Ste. Anne â€" A Nature Lover's Retreat! Discover the perfect opportunity to carve out your private homestead on this beautifully treed 10-acre lot in Lac Ste. Anne. Nestled in a prime location just 40 minutes from Edmonton, this peaceful escape offers the perfect blend of seclusion and convenience. Surrounded by nature and close to four stunning lakesâ€"Lake Isle, Alberta Beach, Wabamun Lake, and Birch Lakeâ€"this property is ideal for year-round outdoor recreation, from boating and fishing to hiking and camping. Whether you're dreaming of building your dream home, setting up a weekend getaway, or simply investing in land, this picturesque property has endless potential. Don't miss this rare opportunity to own a slice of nature's paradise!