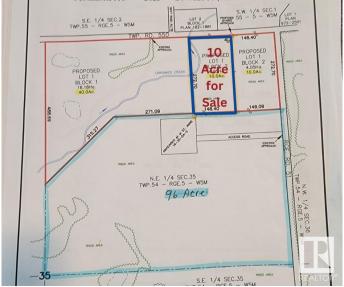

### \$124,900

0 Bedroom, 0.00 Bathroom, Rural on 10.10 Acres

None, Rural Lac Ste. Anne County, AB

Serene 10-Acre Treed Lot in Lac Ste. Anne â€" A Nature Lover's Retreat! Discover the perfect opportunity to carve out your private homestead on this beautifully treed 10-acre lot in Lac Ste. Anne. Nestled in a prime location just 40 minutes from Edmonton, this peaceful escape offers the perfect blend of seclusion and convenience. Surrounded by nature and close to four stunning lakesâ€"Lake Isle, Alberta Beach, Wabamun Lake, and Birch Lakeâ€"this property is ideal for year-round outdoor recreation, from boating and fishing to hiking and camping. Whether you're dreaming of building your dream home, setting up a weekend getaway, or simply investing in land, this picturesque property has endless potential. Don't miss this rare opportunity to own a slice of nature's paradise!

## **Community Information**

Address N/A

Area Rural Lac Ste. Anne County

Subdivision None

City Rural Lac Ste. Anne County

County ALBERTA

Province AB

Postal Code T0E 0N0