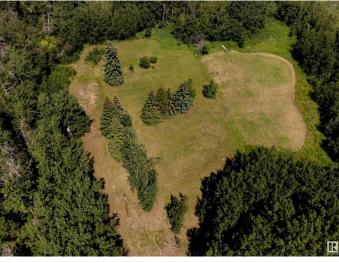

### \$2,500,000

0 Bedroom, 0.00 Bathroom, Rural on 20.51 Acres

None, Rural Strathcona County, AB

20.52 Acres Zoned RA (Rural Residential/Agriculture). This rolling and treed land has so much to offer and is located minutes to Sherwood Park in the sough after area of COLCHESTER. Many excellent building sites. Property has Power, Gas & Cable already in.

### Exterior

Exterior Features Fenced, Rolling Land, Treed Lot, See Remarks, Partially Fenced