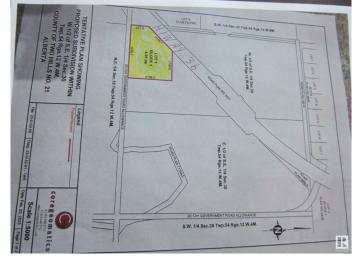

#### \$114,500

0 Bedroom, 0.00 Bathroom, Rural on 10.01 Acres

None, Rural Two Hills County, AB

Only 3 Kilometers South of the Town of Two Hills, on the East side of Highway 36 is 10.01 Acres of Vacant Land Waiting for You to Develop into the Property of Your Dreams. Deposits of Gravel have Been Found on the Property. Property is Completely Fenced for Livestock. Excellent Location as Only Minutes to the Town of Two Hills.

## **Community Information**

Address Se-30-54-12-4th

Area Rural Two Hills County

Subdivision None

City Rural Two Hills County

County ALBERTA

Province AB

Postal Code T0B 4K0