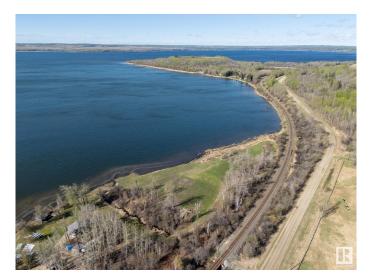

## \$999,000

0 Bedroom, 0.00 Bathroom, Rural on 3.16 Acres

Whitewood Sands, Rural Parkland County, AB

Privacy, Prestige, and Potential on Alberta's Finest Lakefront. Estate-scale properties on Lake Wabamun are vanishingly rareâ€"especially those offering 725 feet of lake frontage and over 3 acres of flat, cleared land. Though the CN railway borders the north edge of the property, the lakefront orientation and strategic placement of build sites ensure your home remains focused on peace, sun, and stunning water views. Existing tree lines and lot depth serve as natural buffers, preserving your privacy and enjoyment. Whether building a legacy home or lakeside retreat, this property delivers everything buyers and builders seekâ€"with smart trade-offs and incredible upside. Cleared Land, New Well, Endless Possibilities â€" Start **Building Today!** 

### **Exterior**

Exterior Features Backs Onto Lake, Backs Onto Park/Trees, Beach Access, Boating,

Creek, Environmental Reserve, Flat Site, Golf Nearby, Lake Access Property, Lake View, Level Land, Park/Reserve, Private Setting,

Recreation Use, Waterfront Property