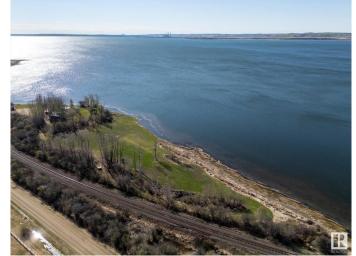

## \$999,000

0 Bedroom, 0.00 Bathroom, Rural on 3.16 Acres

Whitewood Sands, Rural Parkland County, AB

Privacy, Prestige, and Potential on Alberta's Finest Lakefront. Estate-scale properties on Lake Wabamun are vanishingly rareâ€"especially those offering 725 feet of lake frontage and over 3 acres of flat, cleared land. Though the CN railway borders the north edge of the property, the lakefront orientation and strategic placement of build sites ensure your home remains focused on peace, sun, and stunning water views. Existing tree lines and lot depth serve as natural buffers, preserving your privacy and enjoyment. Whether building a legacy home or lakeside retreat, this property delivers everything buyers and builders seekâ€"with smart trade-offs and incredible upside. Cleared Land, New Well, Endless Possibilities â€" Start **Building Today!** 

### **Exterior**

Exterior Features Backs Onto Lake, Backs Onto Park/Trees, Beach Access, Boating,

Creek, Environmental Reserve, Flat Site, Golf Nearby, Lake Access Property, Lake View, Level Land, Park/Reserve, Private Setting,

Recreation Use, Waterfront Property