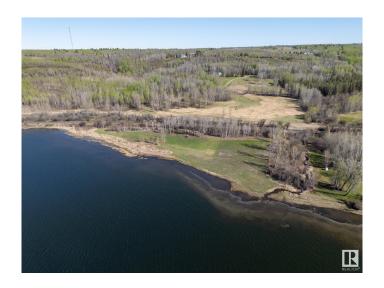

## \$999,000

0 Bedroom, 0.00 Bathroom, Rural on 3.16 Acres

Whitewood Sands, Rural Parkland County, AB

Privacy, Prestige, and Potential on Alberta's Finest Lakefront. Estate-scale properties on Lake Wabamun are vanishingly rareâ€"especially those offering 725 feet of lake frontage and over 3 acres of flat, cleared land. Though the CN railway borders the north edge of the property, the lakefront orientation and strategic placement of build sites ensure your home remains focused on peace, sun, and stunning water views. Existing tree lines and lot depth serve as natural buffers, preserving your privacy and enjoyment. Whether building a legacy home or lakeside retreat, this property delivers everything buyers and builders seekâ€"with smart trade-offs and incredible upside. Cleared Land, New Well, Endless Possibilities â€" Start **Building Today!** 

### **Exterior**

Exterior Features Backs Onto Lake, Backs Onto Park/Trees, Beach Access, Boating,

Creek, Environmental Reserve, Flat Site, Golf Nearby, Lake Access Property, Lake View, Level Land, Park/Reserve, Private Setting,

Recreation Use, Waterfront Property