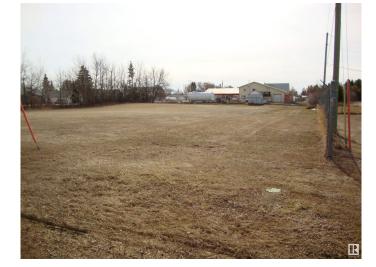

## \$59,900

0 Bedroom, 0.00 Bathroom, Land Commercial on 0.00 Acres

Thorhild, Thorhild, AB

.99ac of commercial zoned land along Sec Hwy 827 in the north end of hamlet of Thorhild. Good site to develop a business with great exposure to well travelled hwy. Services are adjacent to property.