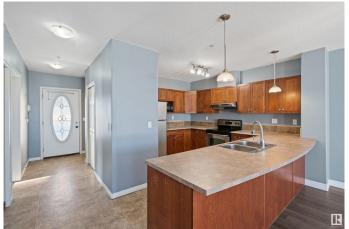

#### \$199.900

2 Bedroom, 2.00 Bathroom, 1,023 sqft Condo / Townhouse on 0.00 Acres

Cold Lake North, Cold Lake, AB

Experience the pinnacle of carefree condo living at Marina Ridge! This 2-bedroom, 2-bathroom open-concept apartment offers a warm ambiance with in-floor heating, a spacious kitchen featuring a pantry and ample cupboard and counter space, plus the convenience of in-suite laundryâ€"all freshly painted for a modern feel. The building is equipped with video surveillance, a cardio fitness room, heated underground parking, storage, and handicap accessibility. Condo fees cover snow removal, heat, water, and garbage removal, with plenty of additional parking available for visitors.

#### Interior

Interior Features ensuite bathroom

Appliances Dishwasher-Built-In, Dryer, Hood Fan, Oven-Microwave, Refrigerator,

Stove-Electric, Washer, Window Coverings

Heating In Floor Heat System, Natural Gas