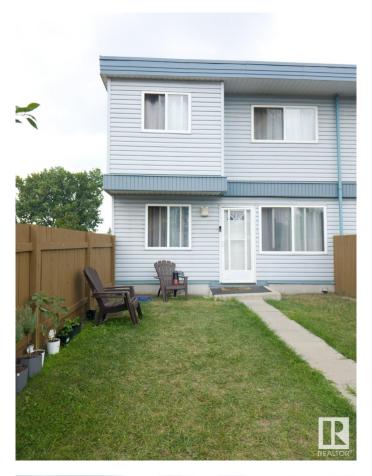

#### \$209,998

3 Bedroom, 1.50 Bathroom, 1,082 sqft Condo / Townhouse on 0.00 Acres

Belmead, Edmonton, AB

Three-bedroom townhouse with basement in Summerlea Court (Belmead). Well-managed condo corporation with reasonable condo fees, with water and heat already included in the condo fee. Located in West Edmonton, near West Edmonton Mall, Canadian Tire, Seafood City, Home Depot, Real Canadian Superstore, and near the future site of the Valley Line - West LRT Aldergrove/Belmead Stop.

#### **Exterior**

Exterior Wood, Vinyl

Exterior Features Fenced, Playground Nearby, Schools, Shopping Nearby

Roof Asphalt Shingles

Construction Wood, Vinyl

Foundation Concrete Perimeter