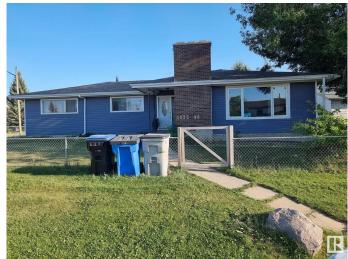

# \$249,900 - 4822 48 Street, Mayerthorpe

MLS® #E4422677

# \$249,900

3 Bedroom, 2.50 Bathroom, 1,374 sqft Single Family on 0.00 Acres

Mayerthorpe, Mayerthorpe, AB

New on the Market. This 3 Bedroom 2 1/2 Bath home is move in ready. Large Kitchen with separate Dining room. Full bath and a 1/2 bath on the main floor. Three good sized bedrooms, and the large living room make this a perfect family home. Patio doors off the dining room lead to a nice sized covered deck. Situated on a large corner lot. The home has had recent upgrades, including shingles, Siding, Furnace & HWT Heater. Located close to everything, a great community to call home.

#### **Exterior**

Exterior Wood, Vinyl

Exterior Features Back Lane, Corner Lot, Fenced, Golf Nearby, Landscaped, Level Land,

Low Maintenance Landscape, Schools, Shopping Nearby

Roof Asphalt Shingles

Construction Wood, Vinyl