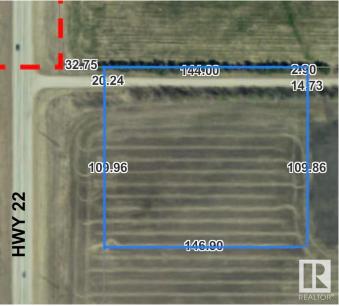

#### \$295,000

0 Bedroom, 0.00 Bathroom, Single Family on 4.72 Acres

Drayton Valley, Drayton Valley, AB

4.72 acres of Opportunity in town limits! With highway access, utilities running to the edge of the property and a fire hydrant on the corner of the property, the future commercial potential for this lot is endless.

### **Essential Information**

| MLS® #    | E4422691        |
|-----------|-----------------|
| Price     | \$295,000       |
| Bathrooms | 0.00            |
| Acres     | 4.72            |
| Туре      | Single Family   |
| Sub-Type  | Vacant Lot/Land |
| Status    | Active          |