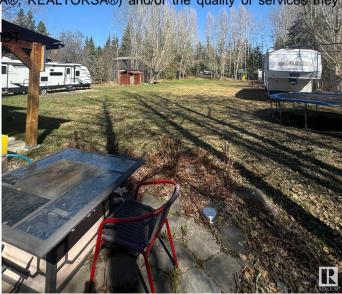

#### \$199,000

0 Bedroom, 0.00 Bathroom, Rural on 0.53 Acres

Birchwood Estates, Rural Lac Ste. Anne County, AB

Nestled in the peaceful community of Birchwood Estates in Lac Ste. Anne County, this vacant lot offers the perfect retreat for nature lovers and outdoor enthusiasts. 220 AMP to the cook shack and 150 AMP to the garage. Garage is 24x24. Outhouse is on site with a 5 gallon tank that gets pumped out at the start and end to every season. This property has all the essentials for a comfortable getaway. Whether you're in for a weekend escape or a future build site, this provides an excellent foundation for your recreational or residential plans. One of the stand out features is the cook shack, ideal for preparing meals in the great outdoors while enjoying the fresh air. Additionally, a separate shower hut adds convenience, allowing you to freshen up after a day of exploring the beautiful surroundings. The included 2005 Jayco trailer provides a cozy, move-in-ready space, making this lot perfect for immediate enjoyment.