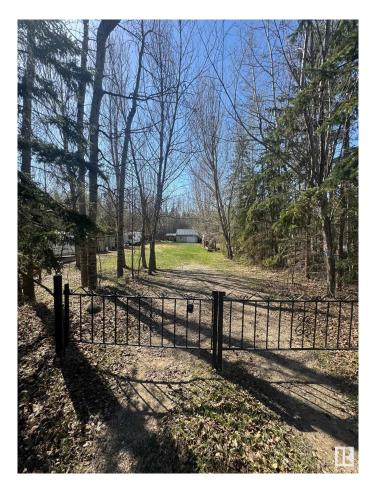

#### \$199,000

0 Bedroom, 0.00 Bathroom, Rural on 0.53 Acres

Birchwood Estates, Rural Lac Ste. Anne County, AB

Nestled in the peaceful community of Birchwood Estates in Lac Ste. Anne County, this vacant lot offers the perfect retreat for nature lovers and outdoor enthusiasts. 220 AMP to the cook shack and 150 AMP to the garage. Garage is 24x24. Outhouse is on site with a 5 gallon tank that gets pumped out at the start and end to every season. This property has all the essentials for a comfortable getaway. Whether you're in for a weekend escape or a future build site, this provides an excellent foundation for your recreational or residential plans. One of the stand out features is the cook shack, ideal for preparing meals in the great outdoors while enjoying the fresh air. Additionally, a separate shower hut adds convenience, allowing you to freshen up after a day of exploring the beautiful surroundings. The included 2005 Jayco trailer provides a cozy, move-in-ready space, making this lot perfect for immediate enjoyment.

# Exterior

Exterior Features Backs Onto Park/Trees, E Remarks