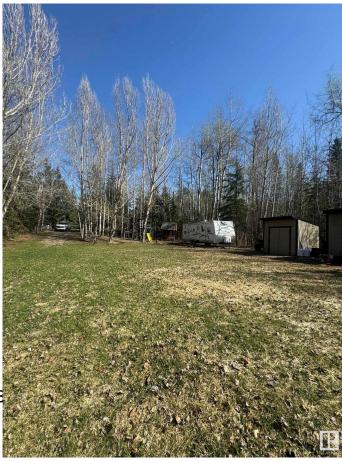

#### \$199,000

0 Bedroom, 0.00 Bathroom, Rural on 0.53 Acres

Birchwood Estates, Rural Lac Ste. Anne County, AB

Nestled in the peaceful community of Birchwood Estates in Lac Ste. Anne County, this vacant lot offers the perfect retreat for nature lovers and outdoor enthusiasts. 220 AMP to the cook shack and 150 AMP to the garage. Garage is 24x24. Outhouse is on site with a 5 gallon tank that gets pumped out at the start and end to every season. This property has all the essentials for a comfortable getaway. Whether you're in for a weekend escape or a future build site, this provides an excellent foundation for your recreational or residential plans. One of the stand out features is the cook shack, ideal for preparing meals in the great outdoors while enjoying the fresh air. Additionally, a separate shower hut adds convenience, allowing you to freshen up after a day of exploring the beautiful surroundings. The included 2005 Jayco trailer provides a cozy, move-in-ready space, making this lot perfect for immediate enjoyment.