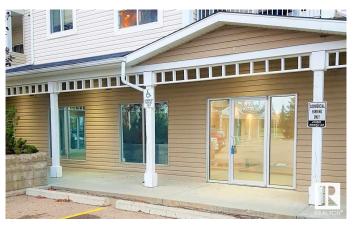

# \$305,000 - 108 4310 33 Street, Stony Plain

MLS® #E4422747

#### \$305,000

0 Bedroom, 0.00 Bathroom, Office on 0.00 Acres

South Business Park, Stony Plain, AB

Office/retail space in a prime location! This property is move-in ready with two huge offices, a file room and a spacious board room. Each room has pot lights around the perimeter and multiple choices for lighting. An open kitchen area and large entrance with ceramic tile flooring complete this space. Other amenities include: private air conditioning, hi-speed internet access, hard-wired internet connections, alarm system, 2 parking stalls, ample public parking, on-site mailboxes and access to condominium common areas.