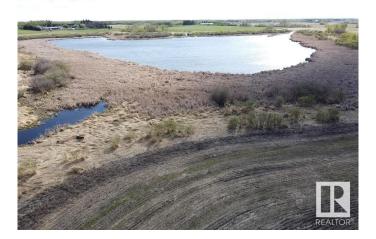

### \$479,000

0 Bedroom, 0.00 Bathroom, Rural on 78.85 Acres

None, Rural Wetaskiwin County, AB

78.85 Acres only 15 minutes from Leduc. Perfect location to build your Dreams overlooking the Natural landscaping. Pond feature for Birds and Wildlife to enjoy. Ample cultivated land adaptable to your needs of grain, pasture or forage. Partially Fenced and only 1/2 km to Pavement, 1 Km to QE2. Great Location! Great Opportunity! Great Value!

## Exterior

Exterior Features Lake View, Level Land, Stream/Pond, See Remarks, Partially Fenced