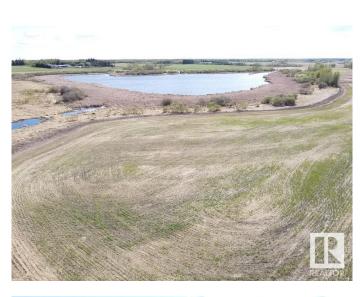

### \$479,000

0 Bedroom, 0.00 Bathroom, Rural on 78.85 Acres

None, Rural Wetaskiwin County, AB

78.85 Acres only 15 minutes from Leduc. Perfect location to build your Dreams overlooking the Natural landscaping. Pond feature for Birds and Wildlife to enjoy. Ample cultivated land adaptable to your needs of grain, pasture or forage. Partially Fenced and only 1/2 km to Pavement, 1 Km to QE2. Great Location! Great Opportunity! Great Value!

## Exterior

Exterior Features Lake View, Level Land, Stream/Pond, See Remarks, Partially Fenced