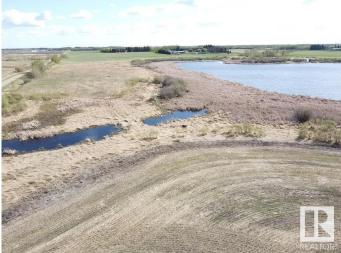

### \$479,000

0 Bedroom, 0.00 Bathroom, Rural on 78.85 Acres

None, Rural Wetaskiwin County, AB

78.85 Acres only 15 minutes from Leduc. Perfect location to build your Dreams overlooking the Natural landscaping. Pond feature for Birds and Wildlife to enjoy. Ample cultivated land adaptable to your needs of grain, pasture or forage. Partially Fenced and only 1/2 km to Pavement, 1 Km to QE2. Great Location! Great Opportunity! Great Value!

## Exterior

Exterior Features Lake View, Level Land, Stream/Pond, See Remarks, Partially Fenced