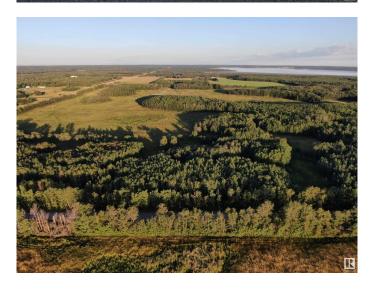

### \$529,702

0 Bedroom, 0.00 Bathroom, Rural on 77.75 Acres

None, Rural Strathcona County, AB

77.75 ACRES OF RAW LAND.....PERFECT AG PROPERTY.....BORDERS HIGHWAY 14.....JUST 15 MINUTES TO THE CITY....DREAM BUILDING SITE......FLAT/ USABLE PROPERTY....~!WELCOME HOME!~ JUST OFF HIGHWAY 14 AND RANGE ROAD 212, ON THE NORTH SIDE, property has been used as grazing quarter, mix of meadows and trees, easy access off the highway. so many options, should you want to run your own business, raise cattle of horses,...or build your dream home on the postcard setting!!!