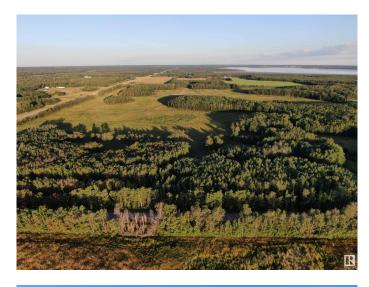

### \$529,702

0 Bedroom, 0.00 Bathroom, Rural on 77.75 Acres

None, Rural Strathcona County, AB

77.75 ACRES OF RAW LAND.....PERFECT AG PROPERTY.....BORDERS HIGHWAY 14.....JUST 15 MINUTES TO THE CITY....DREAM BUILDING SITE......FLAT/ USABLE PROPERTY....~!WELCOME HOME!~ JUST OFF HIGHWAY 14 AND RANGE ROAD 212, ON THE NORTH SIDE, property has been used as grazing quarter, mix of meadows and trees, easy access off the highway. so many options, should you want to run your own business, raise cattle of horses,...or build your dream home on the postcard setting!!!