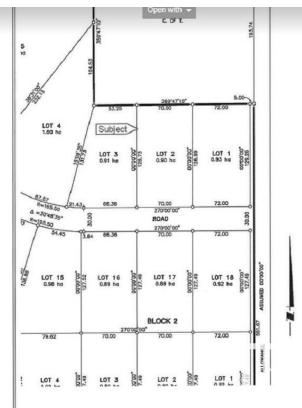

#### \$75,000

0 Bedroom, 0.00 Bathroom, Rural on 2.20 Acres

Riverhurst, Rural Bonnyville M.D., AB

JUDICIAL SALE of the last remaining lots of the developer in the beautiful country subdivision of Riverhaven Estates. Only 14 km from Cold lake and close proximity to the oilfield. The subdivision features private treed lots, paved roads, and a nice playground and green space for community activities.

Restrictive covenants are in place to maintain the integrity of the subdivision.

MLS® # E4422975

Price \$75,000

Bathrooms 0.00 Acres 2.20

Type Rural

Sub-Type Vacant Lot/Land

Status Active

# **Community Information**

Address 53 63220 Rge Rd 433 Area Rural Bonnyville M.D.

Subdivision Riverhurst

City Rural Bonnyville M.D.

County ALBERTA

Province AB

Postal Code T0A 0B0