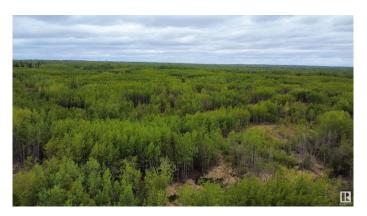

#### \$224,900

0 Bedroom, 0.00 Bathroom, Rural on 160.00 Acres

None, Rural Athabasca County, AB

Fantastic opportunity to own your own quarter section of land! This property features a recently added dugout and is fenced on two sides, with the other two fence lines already cleared and ready for poles and barbed wireâ€"making it easy to complete for pasture use. Alternatively, use it as a weekend getaway, as it's conveniently located near several lakes, including Skeleton Lake, just five minutes away. Whether you're looking for recreational land, a peaceful retreat, or the perfect spot to build your dream home, this property offers endless possibilities!

#### **Exterior**

Exterior Features Golf Nearby, Recreation Use, Stream/Pond, Partially Fenced