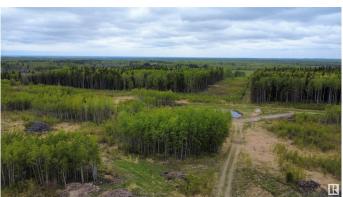

#### \$224,900

0 Bedroom, 0.00 Bathroom, Rural on 160.00 Acres

None, Rural Athabasca County, AB

Fantastic opportunity to own your own quarter section of land! This property features a recently added dugout and is fenced on two sides, with the other two fence lines already cleared and ready for poles and barbed wireâ€"making it easy to complete for pasture use. Alternatively, use it as a weekend getaway, as it's conveniently located near several lakes, including Skeleton Lake, just five minutes away. Whether you're looking for recreational land, a peaceful retreat, or the perfect spot to build your dream home, this property offers endless possibilities!

#### **Exterior**

Exterior Features Golf Nearby, Recreation Use, Stream/Pond, Partially Fenced