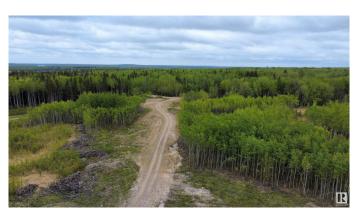

#### \$224,900

0 Bedroom, 0.00 Bathroom, Rural on 160.00 Acres

None, Rural Athabasca County, AB

Fantastic opportunity to own your own quarter section of land! This property features a recently added dugout and is fenced on two sides, with the other two fence lines already cleared and ready for poles and barbed wireâ€"making it easy to complete for pasture use. Alternatively, use it as a weekend getaway, as it's conveniently located near several lakes, including Skeleton Lake, just five minutes away. Whether you're looking for recreational land, a peaceful retreat, or the perfect spot to build your dream home, this property offers endless possibilities!

#### **Exterior**

Exterior Features Golf Nearby, Recreation Use, Stream/Pond, Partially Fenced