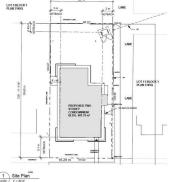

## \$125,000

0 Bedroom, 0.00 Bathroom, Land Commercial on 0.00 Acres

Recside, Wetaskiwin, AB

130' x 60' vacant lot in Wetaskiwin! Can build a single family home OR up to a 4plex with 4 legal basement suites. Preliminary plans for a 6plex available. Comes with topographic survey.

## **Additional Information**

| Date Listed    | February 27th, 2025 |
|----------------|---------------------|
| Days on Market | 152                 |
| Zoning         | Zone 80             |

1 Site Plan

CONCEPT DRAWING (NOT FOR CONSTRUCTION)

DATA IS DEEMED RELIABLE BUT IS NOT GUARANTEED ACCURATE BY THE REALTORS® ASSOCIATION OF EDMONTON. COPYRIGHT 2025 BY THE REALTORS® ASSOCIATION OF EDMONTON. ALL RIGHTS RESERVED.Trademarks are owned or controlled by the Canadian Real Estate Association (CREA) and identify real estate professionals who are members of CREA (REALTOR®, REALTORS®) and/or the quality of services they provide (MLS®, Multiple Listing Service®)