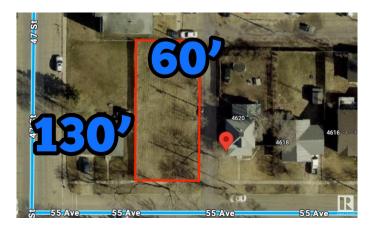

## \$125,000

0 Bedroom, 0.00 Bathroom, Land Commercial on 0.00 Acres

Recside, Wetaskiwin, AB

130' x 60' vacant lot in Wetaskiwin! Can build a single family home OR up to a 4plex with 4 legal basement suites. Preliminary plans for a 6plex available. Comes with topographic survey.

## **Additional Information**

| Date Listed    | February 27th, 2025 |
|----------------|---------------------|
| Days on Market | 152                 |
| Zoning         | Zone 80             |

1 Site Plan