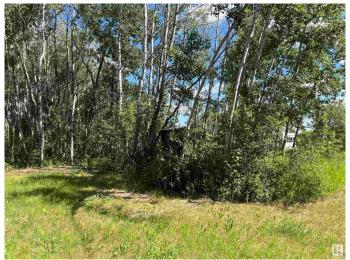

# \$105,000

0 Bedroom, 0.00 Bathroom, Rural on 1.00 Acres

Hillside Acres, Rural Smoky Lake County, AB

Discover the perfect getaway in desirable Hillside Acres at Whitefish Lake. This one-acre flat parcel offers ample space ideal for parking two recreational vehicles year round at the same time, or to build your dream home while maintaining privacy--thanks to a grove of mature trees. The site has power w/100 amp service + electrical outlets for plugging in an RV. Natural gas is available at the property line. Convenient amenities include a shower shack featuring a 150 gallon holding tank for water, hot water heater, RV toilet, sink and bathtub. Additionally, a 500 gallon septic holding tank has also been installed. Enjoy an 8 minute walk to public beach access, or take a 5 minute drive to Paradise Cove Resort where you will find a boat launch, convenience store, fishing, canoeing and more. Whether you're looking to build, invest, or simply enjoy a private retreat, this property offers endless possibilities. Don't miss this opportunity--your dream escape awaits!

## **Exterior**

Exterior Features Backs Onto Park/Trees, Boating, Corner Lot, Flat Site, Lake Access

Property, Private Setting, Recreation Use, See Remarks