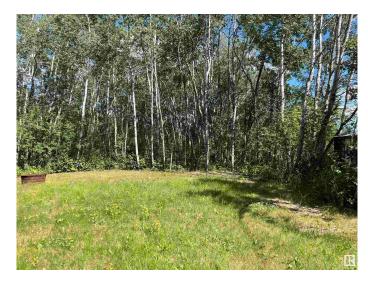

# \$105,000

0 Bedroom, 0.00 Bathroom, Rural on 1.00 Acres

Hillside Acres, Rural Smoky Lake County, AB

Discover the perfect getaway in desirable Hillside Acres at Whitefish Lake. This one-acre flat parcel offers ample space ideal for parking two recreational vehicles year round at the same time, or to build your dream home while maintaining privacy--thanks to a grove of mature trees. The site has power w/100 amp service + electrical outlets for plugging in an RV. Natural gas is available at the property line. Convenient amenities include a shower shack featuring a 150 gallon holding tank for water, hot water heater, RV toilet, sink and bathtub. Additionally, a 500 gallon septic holding tank has also been installed. Enjoy an 8 minute walk to public beach access, or take a 5 minute drive to Paradise Cove Resort where you will find a boat launch, convenience store, fishing, canoeing and more. Whether you're looking to build, invest, or simply enjoy a private retreat, this property offers endless possibilities. Don't miss this opportunity--your dream escape awaits!

## **Exterior**

Exterior Features Backs Onto Park/Trees, Boating, Corner Lot, Flat Site, Lake Access

Property, Private Setting, Recreation Use, See Remarks