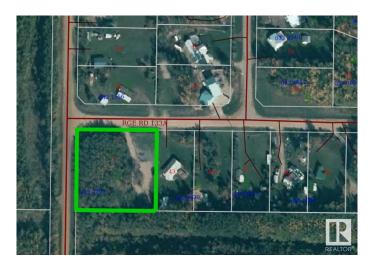

# \$105,000 - 3 62103 Range Road 133a, Rural Smoky Lake County

MLS® #E4423491

# \$105,000

0 Bedroom, 0.00 Bathroom, Rural on 1.00 Acres

Hillside Acres, Rural Smoky Lake County, AB

Discover the perfect getaway in desirable Hillside Acres at Whitefish Lake. This one-acre flat parcel offers ample space ideal for parking two recreational vehicles year round at the same time, or to build your dream home while maintaining privacy--thanks to a grove of mature trees. The site has power w/100 amp service + electrical outlets for plugging in an RV. Natural gas is available at the property line. Convenient amenities include a shower shack featuring a 150 gallon holding tank for water, hot water heater, RV toilet, sink and bathtub. Additionally, a 500 gallon septic holding tank has also been installed. Enjoy an 8 minute walk to public beach access, or take a 5 minute drive to Paradise Cove Resort where you will find a boat launch, convenience store, fishing, canoeing and more. Whether you're looking to build, invest, or simply enjoy a private retreat, this property offers endless possibilities. Don't miss this opportunity--your dream escape awaits!

# **Community Information**

Address 3 62103 Range Road 133a

Area Rural Smoky Lake County

Subdivision Hillside Acres

City Rural Smoky Lake County

County ALBERTA

Province AB

Postal Code T0A 3C0

## **Exterior**

Exterior Features Backs Onto Park/Trees, Boating, Corner Lot, Flat Site, Lake Access

Property, Private Setting, Recreation Use, See Remarks