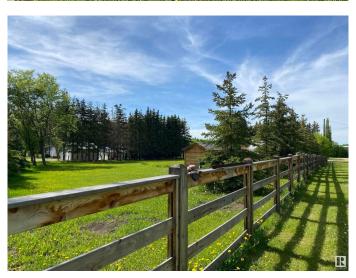

### \$125,000

0 Bedroom, 0.00 Bathroom, Single Family on 0.00 Acres

Sunnybrook\_LEDU, Sunnybrook, AB

Ready to build 0.6 acres surrounded by mature spruce. Cedar fencing and pumphouse. Services already include power on property, water well and approved two compartment septic tank hooked up to municipal sewer. A beautiful spot to build your dream home.

#### **Exterior**

Exterior Features Corner Lot, Fenced, Flat Site, Low Maintenance Landscape, Playground

Nearby, See Remarks