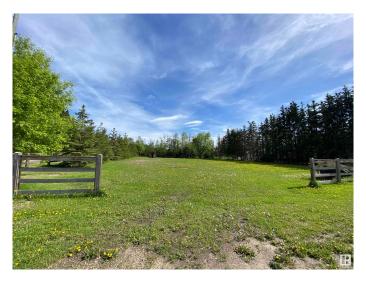

### \$125,000

0 Bedroom, 0.00 Bathroom, Single Family on 0.00 Acres

Sunnybrook\_LEDU, Sunnybrook, AB

Ready to build 0.6 acres surrounded by mature spruce. Cedar fencing and pumphouse. Services already include power on property, water well and approved two compartment septic tank hooked up to municipal sewer. A beautiful spot to build your dream home.

#### **Exterior**

Exterior Features Corner Lot, Fenced, Flat Site, Low Maintenance Landscape, Playground

Nearby, See Remarks