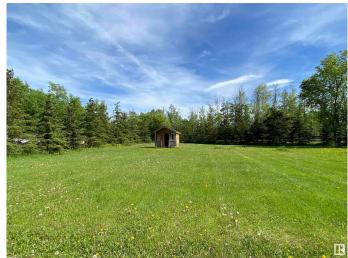

### \$125,000

0 Bedroom, 0.00 Bathroom, Single Family on 0.00 Acres

Sunnybrook\_LEDU, Sunnybrook, AB

Ready to build 0.6 acres surrounded by mature spruce. Cedar fencing and pumphouse. Services already include power on property, water well and approved two compartment septic tank hooked up to municipal sewer. A beautiful spot to build your dream home.

#### **Exterior**

Exterior Features Corner Lot, Fenced, Flat Site, Low Maintenance Landscape, Playground

Nearby, See Remarks