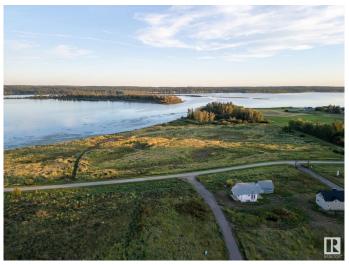

## \$169,000

1 Bedroom, 2.00 Bathroom, 852 sqft Rural on 0.16 Acres

Island View RV Resort, Rural Lac Ste. Anne County, AB

Nestled in a serene and tranquil location, this unfinished bungalow with a detached garage offers a unique opportunity to create your dream home on Lake Isle. Set among the backdrop of peaceful surroundings this property promises a retreat-like atmosphere. We have professional blueprints of the layout of this home. Garage is 99% complete. Upstairs is framed and plumbing roughed-in. 1 bedroom is planned for upstairs, and 2 in the basement. This home is eagerly awaiting the touch of a skilled carpenter or visionary homeowner. Imagine customizing every detail to your taste making it the sanctuary you've always dreamed of. Do not miss the chance to bring this home to life and make an investment with immense potential in an idyllic location. This home is in a bare land condo community with amenities to come, a boat launch is nearby, and a dock for fishing and swimming! South View Summer Village is 1 km away. This is an opportunity to craft a home that is truly your own. Property is sold as is where is.

Exterior Wood

Beach Access, Boating, Lake View Exterior Features

Construction Wood

Concrete Perimeter Foundation