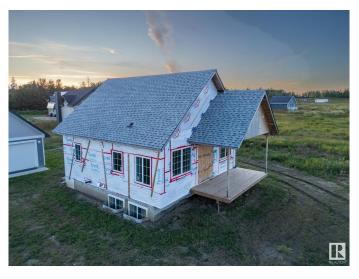

## \$169,000

1 Bedroom, 2.00 Bathroom, 852 sqft Rural on 0.16 Acres

Island View RV Resort, Rural Lac Ste. Anne County, AB

Nestled in a serene and tranquil location, this unfinished bungalow with a detached garage offers a unique opportunity to create your dream home on Lake Isle. Set among the backdrop of peaceful surroundings this property promises a retreat-like atmosphere. We have professional blueprints of the layout of this home. Garage is 99% complete. Upstairs is framed and plumbing roughed-in. 1 bedroom is planned for upstairs, and 2 in the basement. This home is eagerly awaiting the touch of a skilled carpenter or visionary homeowner. Imagine customizing every detail to your taste making it the sanctuary you've always dreamed of. Do not miss the chance to bring this home to life and make an investment with immense potential in an idyllic location. This home is in a bare land condo community with amenities to come, a boat launch is nearby, and a dock for fishing and swimming! South View Summer Village is 1 km away. This is an opportunity to craft a home that is truly your own. Property is sold as is where is.

Built in 2021