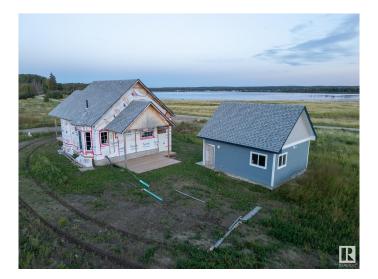

## \$169,000

1 Bedroom, 2.00 Bathroom, 852 sqft Rural on 0.16 Acres

Island View RV Resort, Rural Lac Ste. Anne County, AB

Nestled in a serene and tranquil location, this unfinished bungalow with a detached garage offers a unique opportunity to create your dream home on Lake Isle. Set among the backdrop of peaceful surroundings this property promises a retreat-like atmosphere. We have professional blueprints of the layout of this home. Garage is 99% complete. Upstairs is framed and plumbing roughed-in. 1 bedroom is planned for upstairs, and 2 in the basement. This home is eagerly awaiting the touch of a skilled carpenter or visionary homeowner. Imagine customizing every detail to your taste making it the sanctuary you've always dreamed of. Do not miss the chance to bring this home to life and make an investment with immense potential in an idyllic location. This home is in a bare land condo community with amenities to come, a boat launch is nearby, and a dock for fishing and swimming! South View Summer Village is 1 km away. This is an opportunity to craft a home that is truly your own. Property is sold as is where is.

Built in 2021