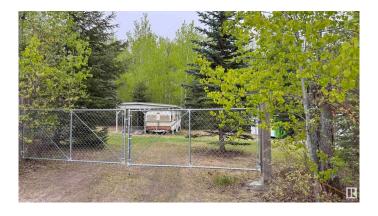

## \$49,900

0 Bedroom, 0.00 Bathroom, Rural on 0.25 Acres

Upper Mann Lake, Rural St. Paul County, AB

Beautifully manicured quarter acre lake lot located just off Upper Mann Lake, with a gorgeous small walk down to the lake through the trees you'll find yourself amongst silence and nature. Enjoy kayaking, canoeing, amazing walks, riding the Iron Horse trail, farmers markets and small town community events or just sit by the water watch the sun set! This is a community of people who just enjoy the silence and space out in the country under the star filled skies. This property has power, a 300G holding tank, outhouse, above ground Cistern and the potential for so much more! All the big things have been complete such as clearing, privacy trees, covered areas for your RV, decks, a fireplace and storage for the essentials. The main camper (included) is in immaculate condition and is guaranteed comfort for yourself or guests, second RV is in GREAT shape for its age. There is so much value in this lot, \$293.00 taxes and a turn key place to come as soon as the snow melts!!