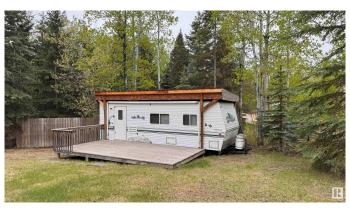

## \$49,900

0 Bedroom, 0.00 Bathroom, Rural on 0.25 Acres

Upper Mann Lake, Rural St. Paul County, AB

Beautifully manicured quarter acre lake lot located just off Upper Mann Lake, with a gorgeous small walk down to the lake through the trees you'll find yourself amongst silence and nature. Enjoy kayaking, canoeing, amazing walks, riding the Iron Horse trail, farmers markets and small town community events or just sit by the water watch the sun set! This is a community of people who just enjoy the silence and space out in the country under the star filled skies. This property has power, a 300G holding tank, outhouse, above ground Cistern and the potential for so much more! All the big things have been complete such as clearing, privacy trees, covered areas for your RV, decks, a fireplace and storage for the essentials. The main camper (included) is in immaculate condition and is guaranteed comfort for yourself or guests, second RV is in GREAT shape for its age. There is so much value in this lot, \$293.00 taxes and a turn key place to come as soon as the snow melts!!