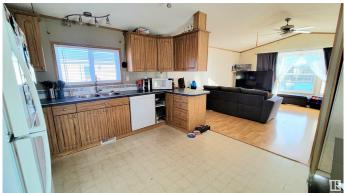

#### \$89,000

2 Bedroom, 1.00 Bathroom, 792 sqft Land Lease Community on 0.00 Acres

Westview Village, Edmonton, AB

Experience affordable living in this move-in-ready 2-bedroom, single-wide mobile home, complete with a fully fenced yard and a spacious deck. The bright, south-facing living room welcomes abundant natural light, creating a warm and inviting atmosphere. Located in a vibrant, family-friendly community, you'll enjoy easy access to numerous amenities, including playgrounds, a community center, a skating rink, a gas station, a baseball diamond, basketball hoops, and a conveniently situated daycare. Plus, Edmonton City Transit provides multiple stops within the neighborhood for effortless commuting. Don't miss this opportunity to settle into a kid- and pet-friendly community just minutes from Edmonton!

#### Interior

Appliances Dishwasher-Built-In, Dryer, Fan-Ceiling, Hood Fan, Refrigerator,

Stove-Electric, Washer, Window Coverings

Heating Forced Air-1, Natural Gas