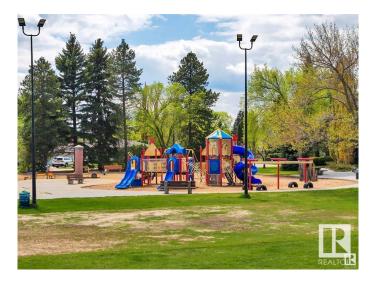

## **Exterior**

Exterior Features Back Lane, Golf Nearby, Playground Nearby, Public Transportation,

Schools, Shopping Nearby

#### \$319.000

0 Bedroom, 0.00 Bathroom, Single Family on 0.00 Acres

Laurier Heights, Edmonton, AB

This 25 ft wide by 100 ft long vacant lot offers the perfect opportunity to build your dream home in one of Edmonton's most desirable communities. Prime location with a wealth of amenities nearby, including shopping, golf courses, and the Laurier Heights Community Center & Arena - minutes from downtown. Enjoy the convenience of being within walking distance to Laurier Heights School (Elementary and Junior High), the Edmonton Valley Zoo, parks, and the scenic North Saskatchewan River. This mature community features a charming blend of old and new homes and offers the best of both nature and urban living. The lot is ready for development, as the existing home has already been demolished. You have the option to purchase the lot and build your dream home yourself, or work with a builder of your choice. Imagine creating a beautiful two-story home with a legal basement suite for extra income and a double detached garage. Don't miss the chance to secure your future in this vibrant, family-friendly neighborhood!