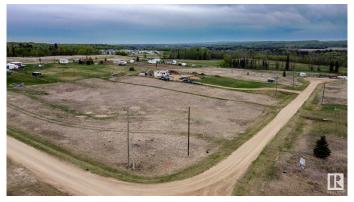

#### \$59,900

0 Bedroom, 0.00 Bathroom, Rural on 1.24 Acres

River Ridge Estates\_CWET, Rural Wetaskiwin County, AB

Find the perfect spot for your dream home or recreational retreat on this spacious 1.24-acre lot, featuring breathtaking views of the Battle River. Tucked away in a tranquil setting, this property offers a beautiful blend of nature and convenience. Just a short distance away, you'll have access to the Dorchester Ranch Golf Course for your leisure activities. The charming Village of Pigeon Lake is only 5 kilometers away, offering easy access to local amenities and a welcoming community. Enjoy the peacefulness of rural living while staying close to everything you need on this exceptional property.