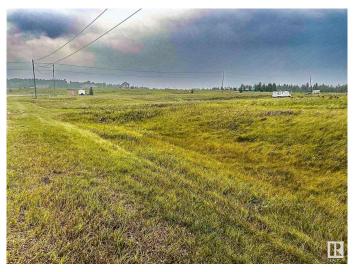

#### \$59,900

0 Bedroom, 0.00 Bathroom, Rural on 1.24 Acres

River Ridge Estates\_CWET, Rural Wetaskiwin County, AB

Find the perfect spot for your dream home or recreational retreat on this spacious 1.24-acre lot, featuring breathtaking views of the Battle River. Tucked away in a tranquil setting, this property offers a beautiful blend of nature and convenience. Just a short distance away, you'll have access to the Dorchester Ranch Golf Course for your leisure activities. The charming Village of Pigeon Lake is only 5 kilometers away, offering easy access to local amenities and a welcoming community. Enjoy the peacefulness of rural living while staying close to everything you need on this exceptional property.