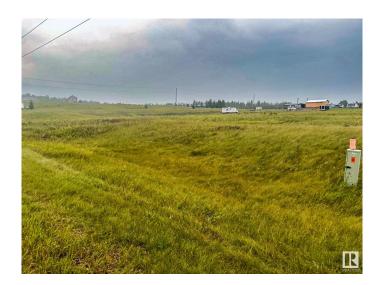

#### \$59,900

0 Bedroom, 0.00 Bathroom, Rural on 1.24 Acres

River Ridge Estates\_CWET, Rural Wetaskiwin County, AB

Find the perfect spot for your dream home or recreational retreat on this spacious 1.24-acre lot, featuring breathtaking views of the Battle River. Tucked away in a tranquil setting, this property offers a beautiful blend of nature and convenience. Just a short distance away, you'll have access to the Dorchester Ranch Golf Course for your leisure activities. The charming Village of Pigeon Lake is only 5 kilometers away, offering easy access to local amenities and a welcoming community. Enjoy the peacefulness of rural living while staying close to everything you need on this exceptional property.