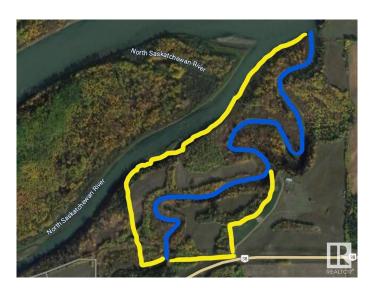

## \$529,000

0 Bedroom, 0.00 Bathroom, Rural on 54.61 Acres

None, Rural Lamont County, AB

Welcome to your dream land. This 54 acre area of land is perfect for someone looking to escape into nature. With surrounding trees and a creek flowing through to the North Saskatchewan this property is your ideal outdoor retreat. Fishing, quading, camping, endless activities to do! Gas and Power line on Highway 38.

#### **Exterior**

Exterior Features Boating, Creek, Environmental Reserve, Fruit Trees/Shrubs, Not

Fenced, Private Fishing, Private Setting, River Valley View, River View,

Rolling Land