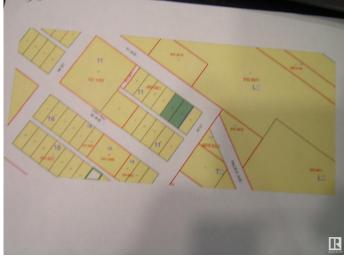

### \$79,500

0 Bedroom, 0.00 Bathroom, Land Commercial on 0.00 Acres

Vegreville, Vegreville, AB

2 Adjoining Commercial Fenced Lots, 13,000 sq. ft. in Total in the Progressive Town of Vegreville. Great Location as only 1 Block North of HWY 16A, Close to an Accounting Firm, Co-op Shopping Center, Real Estate Office, Dairy Queen and Strip Mall. Great Spot to Build. with Plenty of Storage Space. Invest Today!