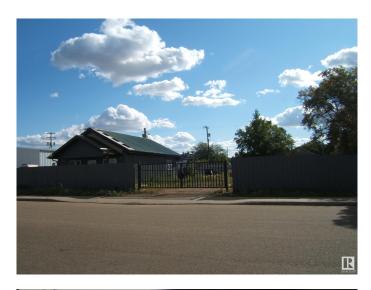

### \$79,500

0 Bedroom, 0.00 Bathroom, Land Commercial on 0.00 Acres

Vegreville, Vegreville, AB

2 Adjoining Commercial Fenced Lots, 13,000 sq. ft. in Total in the Progressive Town of Vegreville. Great Location as only 1 Block North of HWY 16A, Close to an Accounting Firm, Co-op Shopping Center, Real Estate Office, Dairy Queen and Strip Mall. Great Spot to Build. with Plenty of Storage Space. Invest Today!