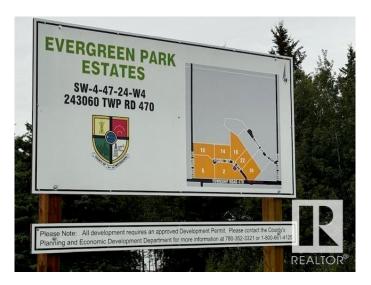

# \$174,900

0 Bedroom, 0.00 Bathroom, Rural on 2.97 Acres

Evergreen Park Estates, Rural Wetaskiwin County, AB

Stunning acreage setting to build your dream home and shop. 2.97 Acres in one of the newest subdivisions South of Leduc. **EVERGREEN PARK ESTATES. Property** enclosed in new chainlink fencing with gate for added security when ready to build. 45 established spruce trees and 16 mature haskap berry shrubs on inside fenced perimeter. Power and Gas hook-ups at property line. No well or septic. Smaller pond on NE side of property, perfect for winter skating. Great shelter belt of trees to the back and sides of property lines. Less than 10 minutes to Wetaskiwin, 20 min to Leduc and 30 minutes to EIA Airport & Nisku. Paved road on Correction Line 470 to entrance of subdivision, northside of road.

# **Community Information**

Address 22 243060 Twp Road 470
Area Rural Wetaskiwin County
Subdivision Evergreen Park Estates
City Rural Wetaskiwin County

County ALBERTA

Province AB

Postal Code T9A 1W8