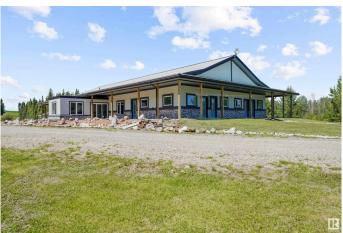

### \$1,495,000

0 Bedroom, 0.00 Bathroom, Land Commercial on 0.00 Acres

None, Rural Parkland County, AB

Discover this expansive country home situated on 78.83 acres with incredible development potential! The property previously held a county agreement and permit for up to 183 camp sites (30% of the development started), located in a treed area (please note that these permits have since expired). The home is designed for energy efficiency, featuring 13" ICF 'logic block' walls. It is conveniently located just 1.2 km north of the hamlet of Tomahawk, which offers amenities such as gas stations, a store, a bar, and a school(K-9). Additionally, it's only 15 km south of Seba Beach, located on the west end of Wabamun Lake. The house boasts an impressive 5,430 sq-ft single-floor bungalow. Additional features include: - Garage #1: 6 stalls (24 x 75 ft) -Garage #2: 3 stalls (24 x 36 ft) - Plus, a 48' x 56' concrete pad ready for another outbuilding. - 2 drilled wells Enjoy nearby horse and trail riding, as well as access to local registered quad and snowmobile trails! Tons of potential

### **Essential Information**

MLS® # E4424006 Price \$1,495,000

Bathrooms 0.00 Acres 0.00

Year Built 2014

Type Land Commercial

Status Active