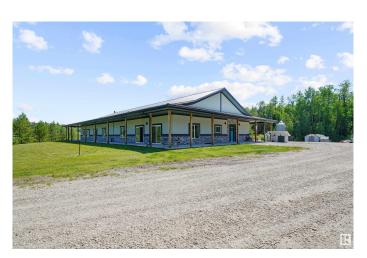

### \$1,495,000

0 Bedroom, 0.00 Bathroom, Land Commercial on 0.00 Acres

None, Rural Parkland County, AB

Discover this expansive country home situated on 78.83 acres with incredible development potential! The property previously held a county agreement and permit for up to 183 camp sites (30% of the development started), located in a treed area (please note that these permits have since expired). The home is designed for energy efficiency, featuring 13" ICF 'logic block' walls. It is conveniently located just 1.2 km north of the hamlet of Tomahawk, which offers amenities such as gas stations, a store, a bar, and a school(K-9). Additionally, it's only 15 km south of Seba Beach, located on the west end of Wabamun Lake. The house boasts an impressive 5,430 sq-ft single-floor bungalow. Additional features include: - Garage #1: 6 stalls (24 x 75 ft) -Garage #2: 3 stalls (24 x 36 ft) - Plus, a 48' x 56' concrete pad ready for another outbuilding. - 2 drilled wells Enjoy nearby horse and trail riding, as well as access to local registered quad and snowmobile trails! Tons of potential

### **Essential Information**

MLS® # E4424006 Price \$1,495,000

Bathrooms 0.00 Acres 0.00

Year Built 2014

Type Land Commercial

Status Active