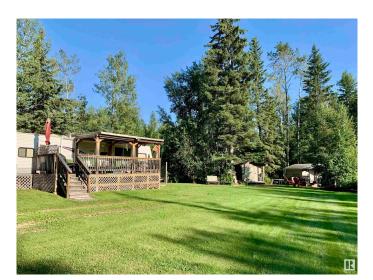

### \$129,900

0 Bedroom, 0.00 Bathroom, Rural on 1.00 Acres

Mystic Meadow Estate, Rural Athabasca County, AB

Enjoy this ready to go double lot(1 acre) recreational getaway or build your dream home! Located at Mystic Meadow Estates in Athabasca County, 1 hour north of St. Albert! This picturesque property features security gates and comes with a 2009 36 ft Jayco park model trailer with full bedroom, bathroom, dinette, living area, room with bunks, A/C, full size fridge & sliding patio door leading to a covered deck! Trailer is plumbed into a 650 Gal. holding tank with alarm. There is a 24x26 garage fully powered with cement floor, floor drain & built in wood stove! 10x10 fully insulated bunkhouse house with veranda, 1200 gal. cistern is protected in an 8x8 building, storage shed behind garage. Garage allows perfect set up for winter getaways. Mystic Meadow Estates is a friendly community orientated subdivision with an on-site groundskeeper, common land providing quad, skidoo and hiking trails, community park area with a cookhouse for family & friend gatherings Several lakes located close by.

## Exterior

Exterior Features Landscaped, Picnic Area, Playground Nearby, Private Setting, See Remarks