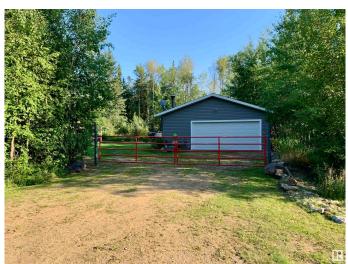

### \$129,900

0 Bedroom, 0.00 Bathroom, Rural on 1.00 Acres

Mystic Meadow Estate, Rural Athabasca County, AB

Enjoy this ready to go double lot(1 acre) recreational getaway or build your dream home! Located at Mystic Meadow Estates in Athabasca County, 1 hour north of St. Albert! This picturesque property features security gates and comes with a 2009 36 ft Jayco park model trailer with full bedroom, bathroom, dinette, living area, room with bunks, A/C, full size fridge & sliding patio door leading to a covered deck! Trailer is plumbed into a 650 Gal. holding tank with alarm. There is a 24x26 garage fully powered with cement floor, floor drain & built in wood stove! 10x10 fully insulated bunkhouse house with veranda, 1200 gal. cistern is protected in an 8x8 building, storage shed behind garage. Garage allows perfect set up for winter getaways. Mystic Meadow Estates is a friendly community orientated subdivision with an on-site groundskeeper, common land providing quad, skidoo and hiking trails, community park area with a cookhouse for family & friend gatherings Several lakes located close by.