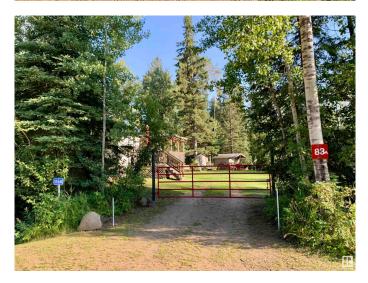

### \$129,900

0 Bedroom, 0.00 Bathroom, Rural on 1.00 Acres

Mystic Meadow Estate, Rural Athabasca County, AB

Enjoy this ready to go double lot(1 acre) recreational getaway or build your dream home! Located at Mystic Meadow Estates in Athabasca County, 1 hour north of St. Albert! This picturesque property features security gates and comes with a 2009 36 ft Jayco park model trailer with full bedroom, bathroom, dinette, living area, room with bunks, A/C, full size fridge & sliding patio door leading to a covered deck! Trailer is plumbed into a 650 Gal. holding tank with alarm. There is a 24x26 garage fully powered with cement floor, floor drain & built in wood stove! 10x10 fully insulated bunkhouse house with veranda, 1200 gal. cistern is protected in an 8x8 building, storage shed behind garage. Garage allows perfect set up for winter getaways. Mystic Meadow Estates is a friendly community orientated subdivision with an on-site groundskeeper, common land providing quad, skidoo and hiking trails, community park area with a cookhouse for family & friend gatherings Several lakes located close by.