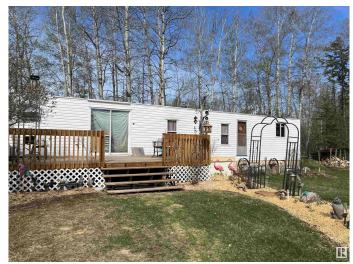

### \$249.900

3 Bedroom, 1.00 Bathroom, 896 sqft Single Family on 7.39 Acres

Glenevis, Glenevis, AB

7.39 ACRES IN TOWN! Located in Glenevis this beautifully LANDSCAPED property has a 3 bedroom home with a GREENHOUSE and plenty of room to start a HOBBY FARMâ€lall within WALKING distance to the STORE and POST OFFICE. This property can SUPPORT up to 6 HORSES or a variety of other animals.

There are many FLOWER BEDS and an east facing 12' x 22' DECK. Less than an hour from Edmonton on paved roads right to the driveway and close to Hwy 43. Fully serviced with natural gas, electricity, drilled well and septic. Municipal sewer line can be tapped into if desired. This property has ENORMOUS POTENTIAL. Don't miss out!

# **Amenities**

Amenities Deck, Greenhouse

Parking Spaces 4

Parking No Garage, RV Parking