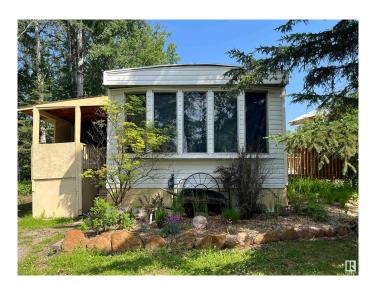

### \$249.900

3 Bedroom, 1.00 Bathroom, 896 sqft Single Family on 7.39 Acres

Glenevis, Glenevis, AB

7.39 ACRES IN TOWN! Located in Glenevis this beautifully LANDSCAPED property has a 3 bedroom home with a GREENHOUSE and plenty of room to start a HOBBY FARMâ€lall within WALKING distance to the STORE and POST OFFICE. This property can SUPPORT up to 6 HORSES or a variety of other animals.

There are many FLOWER BEDS and an east facing 12' x 22' DECK. Less than an hour from Edmonton on paved roads right to the driveway and close to Hwy 43. Fully serviced with natural gas, electricity, drilled well and septic. Municipal sewer line can be tapped into if desired. This property has ENORMOUS POTENTIAL. Don't miss out!

# **Amenities**

Amenities Deck, Greenhouse

Parking Spaces 4

Parking No Garage, RV Parking

## **Exterior**

Exterior Wood, Vinyl
Exterior Features Landscaped
Roof Flat, Unknown

Construction Wood, Vinyl

Foundation Block, Preserved Wood