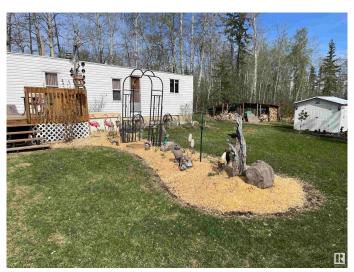

There are many FLOWER BEDS and an east facing 12' x 22' DECK. Less than an hour from Edmonton on paved roads right to the driveway and close to Hwy 43. Fully serviced with natural gas, electricity, drilled well and septic. Municipal sewer line can be tapped into if desired. This property has ENORMOUS POTENTIAL. Don't miss out!

## **Exterior**

Exterior Wood, Vinyl
Exterior Features Landscaped
Roof Flat, Unknown

Construction Wood, Vinyl

Foundation Block, Preserved Wood