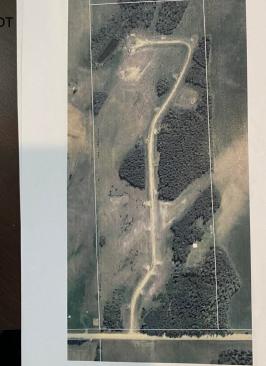

## \$1,049,702

0 Bedroom, 0.00 Bathroom, Rural on 41.14 Acres

None, Rural Wetaskiwin County, AB

Ideal subdivision parcel. Previously approved with 20 sites. Roads, approaches, culverts are already in. Terrific opportunity. Rolling and treed. Private setting. Minutes from Millet, directly south of Beaumont (30 km).