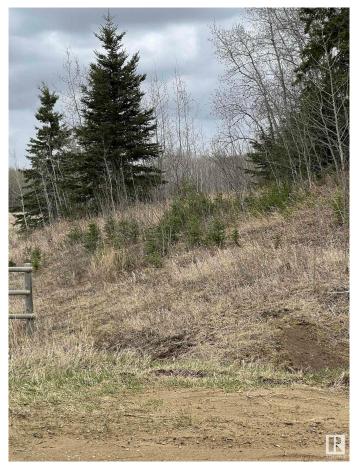

## \$1,049,702

0 Bedroom, 0.00 Bathroom, Rural on 41.14 Acres

None, Rural Wetaskiwin County, AB

Ideal subdivision parcel. Previously approved with 20 sites. Roads, approaches, culverts are already in. Terrific opportunity. Rolling and treed. Private setting. Minutes from Millet, directly south of Beaumont (30 km).

### **Exterior**

Exterior Features Private Setting, Rolling Land, Treed Lot