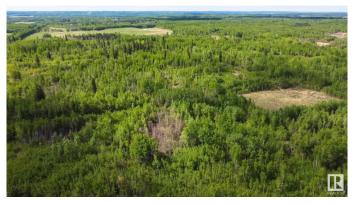

### \$419,900

0 Bedroom, 0.00 Bathroom, Rural on 96.00 Acres

None, Rural Lac Ste. Anne County, AB

Discover the perfect blend of privacy and adventure on this stunning 96-acre fully treed parcel. Whether you're looking to carve out your dream homestead or create a secluded getaway, this expansive property offers endless possibilities. Ideally located just 40 minutes from Edmonton, you'II have easy access to four beautiful lakesâ€"Lake Isle, Alberta Beach, Wabamun Lake, and Birch Lakeâ€"making it a haven for outdoor enthusiasts. Enjoy year-round recreational activities, from boating and fishing to hiking and snowmobiling. Don't miss this rare opportunity to own your private slice of nature!

#### **Exterior**

Exterior Features Backs Onto Park/Trees, Creek, No Through Road, Treed Lot