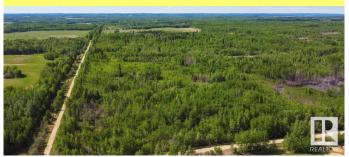

### \$419,900

0 Bedroom, 0.00 Bathroom, Rural on 96.00 Acres

None, Rural Lac Ste. Anne County, AB

Discover the perfect blend of privacy and adventure on this stunning 96-acre fully treed parcel. Whether you're looking to carve out your dream homestead or create a secluded getaway, this expansive property offers endless possibilities. Ideally located just 40 minutes from Edmonton, you'II have easy access to four beautiful lakesâ€"Lake Isle, Alberta Beach, Wabamun Lake, and Birch Lakeâ€"making it a haven for outdoor enthusiasts. Enjoy year-round recreational activities, from boating and fishing to hiking and snowmobiling. Don't miss this rare opportunity to own your private slice of nature!

#### **Exterior**

Exterior Features Backs Onto Park/Trees, Creek, No Through Road, Treed Lot