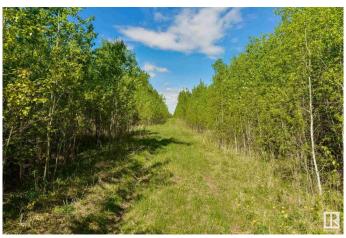

### \$419,900

0 Bedroom, 0.00 Bathroom, Rural on 96.00 Acres

None, Rural Lac Ste. Anne County, AB

Discover the perfect blend of privacy and adventure on this stunning 96-acre fully treed parcel. Whether you're looking to carve out your dream homestead or create a secluded getaway, this expansive property offers endless possibilities. Ideally located just 40 minutes from Edmonton, you'II have easy access to four beautiful lakesâ€"Lake Isle, Alberta Beach, Wabamun Lake, and Birch Lakeâ€"making it a haven for outdoor enthusiasts. Enjoy year-round recreational activities, from boating and fishing to hiking and snowmobiling. Don't miss this rare opportunity to own your private slice of nature!

#### **Exterior**

Exterior Features Backs Onto Park/Trees, Creek, No Through Road, Treed Lot