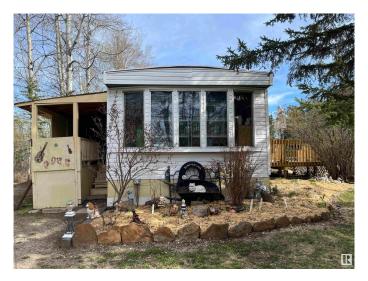

#### \$239,900

0 Bedroom, 0.00 Bathroom, Business with Property on 0.00 Acres

Glenevis, Glenevis, AB

CALLING ALL GREENTHUMBS!!! 7.39 acres in the hamlet of Glenevis with a home based GREENHOUSE business opportunity. Make this property your private oasis or a home based business. Extensive landscaping with perennials with ACRES of UNTOUCHED LAND ready for you. A 20x56 greenhouse is perfect for personal indulgence or a BUSINESS VENTURE. You can keep the property more secluded or remove some trees on the north property line to give you EXPOSURE TO HWY 43. Located on the edge of the Hamlet of Glenevis, you can walk to the local post office or convenience/liquor store with gas station and bottle depot. A drilled well services this property. Septic can be upgraded to access the municipal sewer line. Comes with a solid 3 bedroom modular home with a 12x22 east facing deck. Home has newer patio doors and a woodburning stove. LOTS OF POTENTIAL!