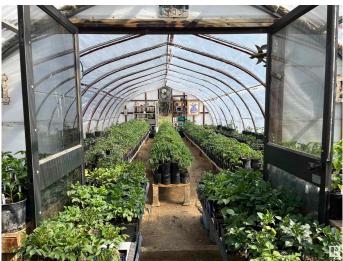

#### \$239,900

0 Bedroom, 0.00 Bathroom, Business with Property on 0.00 Acres

Glenevis, Glenevis, AB

CALLING ALL GREENTHUMBS!!! 7.39 acres in the hamlet of Glenevis with a home based GREENHOUSE business opportunity. Make this property your private oasis or a home based business. Extensive landscaping with perennials with ACRES of UNTOUCHED LAND ready for you. A 20x56 greenhouse is perfect for personal indulgence or a BUSINESS VENTURE. You can keep the property more secluded or remove some trees on the north property line to give you EXPOSURE TO HWY 43. Located on the edge of the Hamlet of Glenevis, you can walk to the local post office or convenience/liquor store with gas station and bottle depot. A drilled well services this property. Septic can be upgraded to access the municipal sewer line. Comes with a solid 3 bedroom modular home with a 12x22 east facing deck. Home has newer patio doors and a woodburning stove. LOTS OF POTENTIAL!