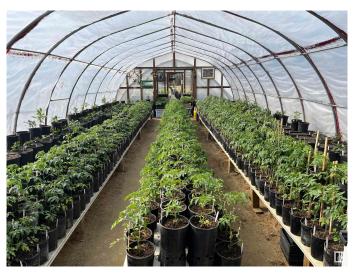

#### \$239,900

0 Bedroom, 0.00 Bathroom, Business with Property on 0.00 Acres

Glenevis, Glenevis, AB

CALLING ALL GREENTHUMBS!!! 7.39 acres in the hamlet of Glenevis with a home based GREENHOUSE business opportunity. Make this property your private oasis or a home based business. Extensive landscaping with perennials with ACRES of UNTOUCHED LAND ready for you. A 20x56 greenhouse is perfect for personal indulgence or a BUSINESS VENTURE. You can keep the property more secluded or remove some trees on the north property line to give you EXPOSURE TO HWY 43. Located on the edge of the Hamlet of Glenevis, you can walk to the local post office or convenience/liquor store with gas station and bottle depot. A drilled well services this property. Septic can be upgraded to access the municipal sewer line. Comes with a solid 3 bedroom modular home with a 12x22 east facing deck. Home has newer patio doors and a woodburning stove. LOTS OF POTENTIAL!