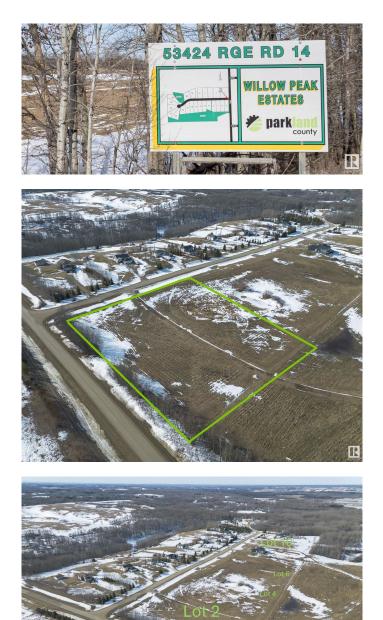

# \$224,900 - Lot 2 53424 Range Road 14, Rural Parkland County

MLS® #E4424610

### \$224,900

0 Bedroom, 0.00 Bathroom, Rural on 3.40 Acres

Willow Peak Estates, Rural Parkland County, AB

Live close to Chickakoo Lake in beautiful Willow Peak Estates only 12 minutes from Stony Plain. Imagine the possibilities for your dream home with the Builder of YOUR choice on this 3.40 acre lot. This acreage has a gorgeous spot for a SUNNY SOUTH FACING home, and it sits next to a tree line for privacy. The driveway entrance is paved, and so is the subdivision. STOP and LISTEN when you drive over to see it...there is peace and tranquility here with only nature surrounding you and no highway noise at all, as the subdivision is set far from the highway and situated on a NO EXIT ROAD. This property can have a well or a cistern (your choice) It can also accommodate a septic tank & field too, and the power is across the road. The gas line is at the lot line. A quick trip to work in Edmonton on the Yellowhead will be only 25 to 30 minutes. It's a well-positioned spot for a new home, offering country living with close convenience to the City. GST applicable to price. Buyers to verify and complete due diligence

# **Community Information**

| Address     | Lot 2 53424 Range Road 14 |
|-------------|---------------------------|
| Area        | Rural Parkland County     |
| Subdivision | Willow Peak Estates       |
| City        | Rural Parkland County     |
| County      | ALBERTA                   |
| Province    | AB                        |
| Postal Code | T7Y 0B5                   |
|             |                           |