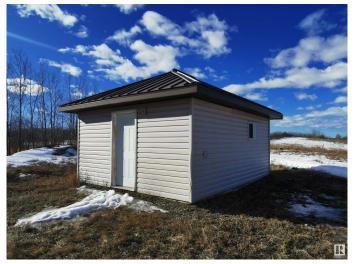

## \$79,900

0 Bedroom, 0.00 Bathroom, Rural on 4.94 Acres

None, Rural Lac Ste. Anne County, AB

Escape the hustle & embrace the beauty of rural living with this prime piece of land offering 4.94 acres w/ serene lake view. This gorgeous rural retreat offers unparalleled privacy, and a head start on your off-grid dreams. At the heart of the property is a fully framed, insulated, and inspected Power Shed/Tiny Home (18'6" x 14'6") sitting on a reinforced concrete slab foundation. Designed for year-round comfort, it features R22 ROXUL insulation, in-slab hydronic heat piping, and a standing seam metal roof to withstand the elements. Electrical and plumbing rough-ins are complete & inspected, including a bathroom, laundry setup, and sewage line ready for a pump-out septic tank. It wouldn't take much to finish. Thinking off-grid? A solar tower foundation is already installed, plus a 40' sea can for storage. Power is nearby, and the property is partially fenced. Imagine, you could complete this power shed/tiny home and stay in it while building your dream home. Lake view, fresh air, and endless potential!

Built in 2011