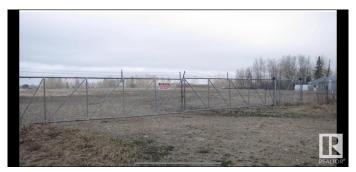

#### \$250,000

0 Bedroom, 0.00 Bathroom, Rural on 8.08 Acres

None, Rural Lac Ste. Anne County, AB

Great 8.08 acre parcel of land just south of Sangudo. The property has some trees, hay land, is fenced and comes with a Shop! Great place to build your new home. Utilities are to the property line. Currently Zoned CLR (Country Living Residential).

## Exterior

Exterior Features Fenced, See Remarks