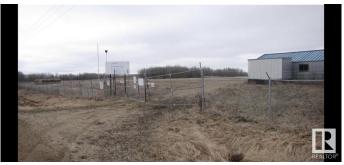

#### \$250,000

0 Bedroom, 0.00 Bathroom, Rural on 8.08 Acres

None, Rural Lac Ste. Anne County, AB

Great 8.08 acre parcel of land just south of Sangudo. The property has some trees, hay land, is fenced and comes with a Shop! Great place to build your new home. Utilities are to the property line. Currently Zoned CLR (Country Living Residential).

## Exterior

Exterior Features Fenced, See Remarks