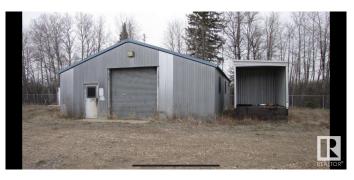

#### \$250,000

0 Bedroom, 0.00 Bathroom, Rural on 8.08 Acres

None, Rural Lac Ste. Anne County, AB

Great 8.08 acre parcel of land just south of Sangudo. The property has some trees, hay land, is fenced and comes with a Shop! Great place to build your new home. Utilities are to the property line. Currently Zoned CLR (Country Living Residential).

## Exterior

Exterior Features Fenced, See Remarks