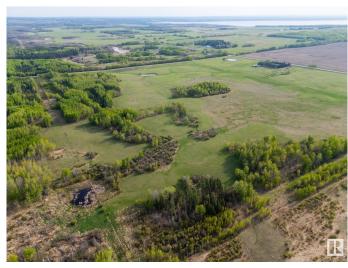

#### \$319,900

0 Bedroom, 0.00 Bathroom, Rural on 113.54 Acres

None, Rural Yellowhead, AB

Escape to This Stunning 113 Acre Property
Minutes From Town, Close to Pavement and
Just Over an Hour From Edmonton. Offering
the Perfect Balance of Peaceful Country Living
and Convenience, This Gently Rolling Property
Features Expansive Open Meadows, Lush
Treed Forests and Fertile Arable Land. It Also
Has a Dug Out For Water Access, Numerous
Nature Trails, an Abundance of Wildlife, and it
is Fenced. Whether You're Looking to Build
Your Forever Home in the Country or Simply
Escape to the Tranquility of Nature, This
Property Offers Endless Opportunities!!