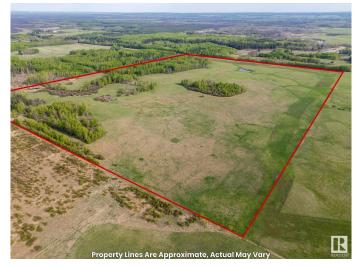

#### \$319,900

0 Bedroom, 0.00 Bathroom, Rural on 113.54 Acres

None, Rural Yellowhead, AB

Escape to This Stunning 113 Acre Property
Minutes From Town, Close to Pavement and
Just Over an Hour From Edmonton. Offering
the Perfect Balance of Peaceful Country Living
and Convenience, This Gently Rolling Property
Features Expansive Open Meadows, Lush
Treed Forests and Fertile Arable Land. It Also
Has a Dug Out For Water Access, Numerous
Nature Trails, an Abundance of Wildlife, and it
is Fenced. Whether You're Looking to Build
Your Forever Home in the Country or Simply
Escape to the Tranquility of Nature, This
Property Offers Endless Opportunities!!

## **Community Information**

Address Rrd 92 Twp 542a
Area Rural Yellowhead

Subdivision None

City Rural Yellowhead

County ALBERTA

Province AB

Postal Code T0E 2M0