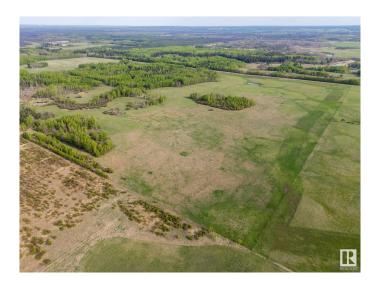

#### \$319,900

0 Bedroom, 0.00 Bathroom, Rural on 113.54 Acres

None, Rural Yellowhead, AB

Escape to This Stunning 113 Acre Property
Minutes From Town, Close to Pavement and
Just Over an Hour From Edmonton. Offering
the Perfect Balance of Peaceful Country Living
and Convenience, This Gently Rolling Property
Features Expansive Open Meadows, Lush
Treed Forests and Fertile Arable Land. It Also
Has a Dug Out For Water Access, Numerous
Nature Trails, an Abundance of Wildlife, and it
is Fenced. Whether You're Looking to Build
Your Forever Home in the Country or Simply
Escape to the Tranquility of Nature, This
Property Offers Endless Opportunities!!