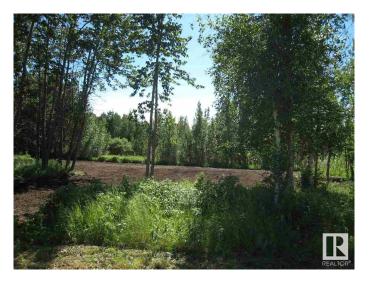

### \$79,000

0 Bedroom, 0.00 Bathroom, Rural on 2.87 Acres

Richfield Estates\_WEST, Rural Westlock County, AB

RICHFIELD ESTATES: Ready to build your dream home on this almost 3 acre plot? It is only 3 miles (5 kms) to Westlock. MUNICIPAL WATER & NATURAL GAS ARE AT THE DRIVEWAY and you just bring it onto your lot where you want your home! Power is to be brought across the road overhead or same side of the road extending from the neighbour. This acreage is big enough for a home, animals (barn), a shop, & plenty of kids!! Trees are scattered throughout to offer privacy and pleasure!! A machine has mulched and created clearings among the trees. There are architectural controls in place. There is also Lot 7 FOR SALE - over 18 acres and beautifully treed. The photos are various ones of the lots that are for sale.. GST applies.

#### **Exterior**

Exterior Features Level Land, Shopping Nearby, Treed Lot