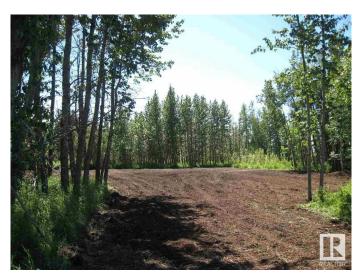

### \$79,000

0 Bedroom, 0.00 Bathroom, Rural on 2.87 Acres

Richfield Estates\_WEST, Rural Westlock County, AB

RICHFIELD ESTATES: Ready to build your dream home on this almost 3 acre plot? It is only 3 miles (5 kms) to Westlock. MUNICIPAL WATER & NATURAL GAS ARE AT THE DRIVEWAY and you just bring it onto your lot where you want your home! Power is to be brought across the road overhead or same side of the road extending from the neighbour. This acreage is big enough for a home, animals (barn), a shop, & plenty of kids!! Trees are scattered throughout to offer privacy and pleasure!! A machine has mulched and created clearings among the trees. There are architectural controls in place. There is also Lot 7 FOR SALE - over 18 acres and beautifully treed. The photos are various ones of the lots that are for sale.. GST applies.

#### **Exterior**

Exterior Features Level Land, Shopping Nearby, Treed Lot