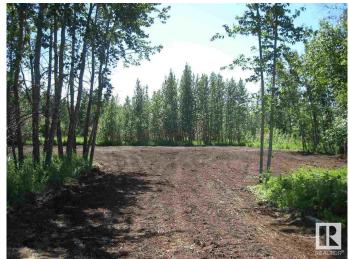

### \$79,000

0 Bedroom, 0.00 Bathroom, Rural on 2.87 Acres

Richfield Estates\_WEST, Rural Westlock County, AB

RICHFIELD ESTATES: Ready to build your dream home on this almost 3 acre plot? It is only 3 miles (5 kms) to Westlock. MUNICIPAL WATER & NATURAL GAS ARE AT THE DRIVEWAY and you just bring it onto your lot where you want your home! Power is to be brought across the road overhead or same side of the road extending from the neighbour. This acreage is big enough for a home, animals (barn), a shop, & plenty of kids!! Trees are scattered throughout to offer privacy and pleasure!! A machine has mulched and created clearings among the trees. There are architectural controls in place. There is also Lot 7 FOR SALE - over 18 acres and beautifully treed. The photos are various ones of the lots that are for sale.. GST applies.

#### **Exterior**

Exterior Features Level Land, Shopping Nearby, Treed Lot