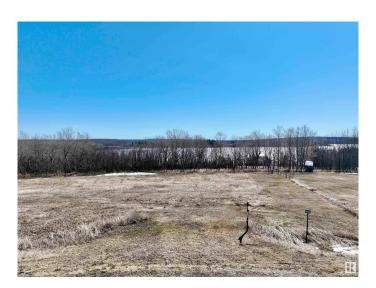

#### \$199,900

0 Bedroom, 0.00 Bathroom, Rural on 0.51 Acres

Lac Sante (St. Paul County), Rural St. Paul County, AB

Craft your dream retreat on this 0.5-acre, partially treed lot at Lac Sante! Situated only 2 hours from Edmonton and 20 minutes from St. Paul, this prime, spring-fed lake offers ideal conditions for boating, fishing, and endless water activities. Seize the opportunity to design your perfect getaway in this serene location!

## **Exterior**

Exterior Features Boating, Not Fenced, Recreation Use