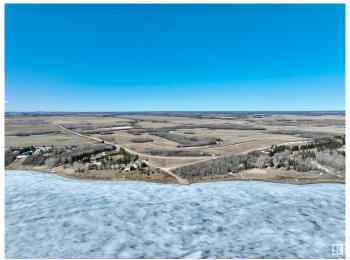

#### \$199,900

0 Bedroom, 0.00 Bathroom, Rural on 0.51 Acres

Lac Sante (St. Paul County), Rural St. Paul County, AB

Craft your dream retreat on this 0.5-acre, partially treed lot at Lac Sante! Situated only 2 hours from Edmonton and 20 minutes from St. Paul, this prime, spring-fed lake offers ideal conditions for boating, fishing, and endless water activities. Seize the opportunity to design your perfect getaway in this serene location!