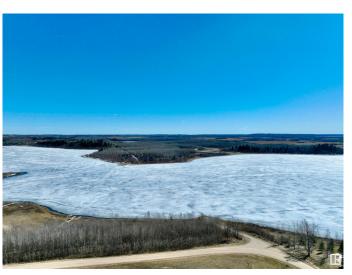

#### \$199,900

0 Bedroom, 0.00 Bathroom, Rural on 0.51 Acres

Lac Sante (St. Paul County), Rural St. Paul County, AB

Craft your dream retreat on this 0.5-acre, partially treed lot at Lac Sante! Situated only 2 hours from Edmonton and 20 minutes from St. Paul, this prime, spring-fed lake offers ideal conditions for boating, fishing, and endless water activities. Seize the opportunity to design your perfect getaway in this serene location!