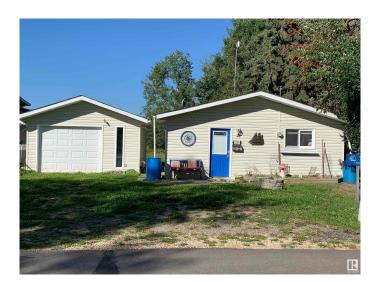

### \$299,900

2 Bedroom, 1.00 Bathroom, 746 sqft Rural on 0.23 Acres

Yellowstone, Rural Lac Ste. Anne County, AB

Come live at the lake .This home has had extensive upgrades lately and is move in ready. Fresh paint, new flooring,new shingles beautiful fireplace, baseboards and more. There are 2 bunkhouses offering 2 extra Bedrooms on the property as well as a single garage. This home sits on a large lot with access to the lake along with an incredible view of the lake. There is also a beautiful covered outdoor space and a firepit area with loads of room to sit and visit. The perfect lake property to make your own.!

Type Rural

Sub-Type Detached Single Family

Style Bungalow

Status Active

#### **Amenities**

Features Crawl Space, Deck, Fire Pit, Guest Suite