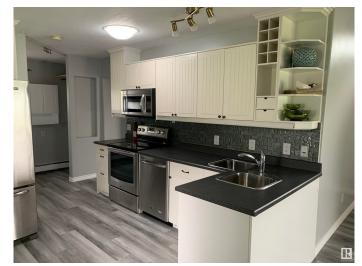

### \$299,900

2 Bedroom, 1.00 Bathroom, 746 sqft Rural on 0.23 Acres

Yellowstone, Rural Lac Ste. Anne County, AB

Come live at the lake .This home has had extensive upgrades lately and is move in ready. Fresh paint, new flooring,new shingles beautiful fireplace, baseboards and more. There are 2 bunkhouses offering 2 extra Bedrooms on the property as well as a single garage. This home sits on a large lot with access to the lake along with an incredible view of the lake. There is also a beautiful covered outdoor space and a firepit area with loads of room to sit and visit. The perfect lake property to make your own.!