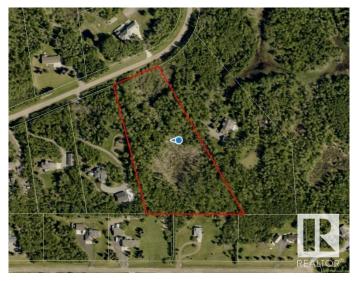

### \$999,900

0 Bedroom, 0.00 Bathroom, Rural on 6.84 Acres

Graham Heights, Rural Strathcona County, AB

DREAM LOCATION to build your DREAM HOME!!! This is the lot you've been waiting for 6.84 acres of raw land in the desirable subdivision of Graham Heights just 2 mins from Sherwood Park. Completely PRIVATE and TREED giving peace and tranquility PLUS all the conveniences of being close to town.

MLS® # E4425271 Price \$999,900

Bathrooms 0.00
Acres 6.84
Type Rural

Type Rural

Sub-Type Vacant Lot/Land

Status Active

# **Community Information**

Address 49 52245 Rge Road 232

Area Rural Strathcona County

Subdivision Graham Heights

City Rural Strathcona County

County ALBERTA

Province AB

Postal Code T8B 1B6