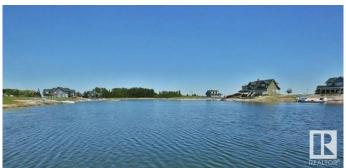

## \$114,900

0 Bedroom, 0.00 Bathroom, Rural on 0.14 Acres

Sunset Harbour, Rural Wetaskiwin County, AB

A lot available at the Gorgeous Sunset Harbour, at Pigeon Lake. When you first come to the Harbour, it is hard to remember you are in Alberta. This peice of Heaven truly is an escape from reality, offering all of the relaxing perks of a well-planned vacation but all within an hour to Edmonton, and within minutes to many other city-like amenities. All of the homes here are built with an Architectural guideline in place which ensures all of the homes exterior harmonize with a nautical/coastal feel. From a short walk, to a short drive you will find an abundance to do here. To mention just a few: Golf, Boating, Horse back riding, Go-Karts, Quading, Sport's fields/courts, Shops, Restaurants, Lake access & more! Note: There is community water & sewer; and then power, gas & telephone are at the lot line. The road is paved, & street lights are up