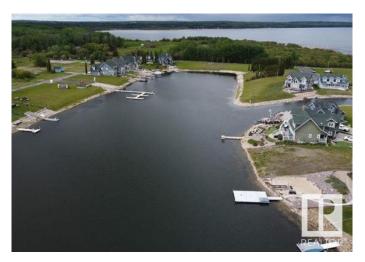

## \$114,900

0 Bedroom, 0.00 Bathroom, Rural on 0.14 Acres

Sunset Harbour, Rural Wetaskiwin County, AB

A lot available at the Gorgeous Sunset Harbour, at Pigeon Lake. When you first come to the Harbour, it is hard to remember you are in Alberta. This peice of Heaven truly is an escape from reality, offering all of the relaxing perks of a well-planned vacation but all within an hour to Edmonton, and within minutes to many other city-like amenities. All of the homes here are built with an Architectural guideline in place which ensures all of the homes exterior harmonize with a nautical/coastal feel. From a short walk, to a short drive you will find an abundance to do here. To mention just a few: Golf, Boating, Horse back riding, Go-Karts, Quading, Sport's fields/courts, Shops, Restaurants, Lake access & more! Note: There is community water & sewer; and then power, gas & telephone are at the lot line. The road is paved, & street lights are up