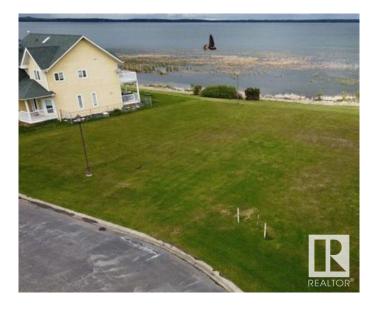

## \$114,900

0 Bedroom, 0.00 Bathroom, Rural on 0.14 Acres

Sunset Harbour, Rural Wetaskiwin County, AB

A lot available at the Gorgeous Sunset Harbour, at Pigeon Lake. When you first come to the Harbour, it is hard to remember you are in Alberta. This peice of Heaven truly is an escape from reality, offering all of the relaxing perks of a well-planned vacation but all within an hour to Edmonton, and within minutes to many other city-like amenities. All of the homes here are built with an Architectural guideline in place which ensures all of the homes exterior harmonize with a nautical/coastal feel. From a short walk, to a short drive you will find an abundance to do here. To mention just a few: Golf, Boating, Horse back riding, Go-Karts, Quading, Sport's fields/courts, Shops, Restaurants, Lake access & more! Note: There is community water & sewer; and then power, gas & telephone are at the lot line. The road is paved, & street lights are up