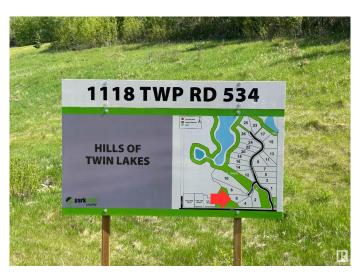

## **Community Information**

Address 6 1118 Twp Rd 534

Area Rural Parkland County

Subdivision Hills Of Twin Lakes

City Rural Parkland County

County ALBERTA

Province AB

Postal Code T7Y 0B6

### **Additional Information**

Date Listed March 14th, 2025

Days on Market 120

Zoning Zone 70

DATA IS DEEMED RELIABLE BUT IS NOT GUARANTEED ACCURATE BY THE REALTORS® ASSOCIATION OF EDMONTON. COPYRIGHT 2025 BY THE REALTORS® ASSOCIATION OF EDMONTON. ALL RIGHTS RESERVED. Trademarks are owned or controlled by the Canadian Real Estate Association (CREA) and identify real estate professionals who are members of CREA (REALTOR®, REALTORS®) and/or the quality of services they provide (MLS®, Multiple Listing Service®)