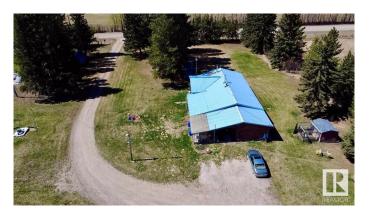

## \$689,900

3 Bedroom, 1.00 Bathroom, 1,864 sqft Rural on 160.00 Acres

None, Rural Wetaskiwin County, AB

Beautiful quarter section south of Alder Flats! This property is a full 160 acres with \$4300/yr oil and \$4500/yr land lease revenue! The land is fenced and cross fenced with corals and a seasonal creek running through the property. There is a nice treed yard site with towering spruces giving lots of privacy to the home. Lots of potential with two sets of services on the property, one set to the existing house and another site ready for a new one. The current home is spread out over 1800sqft with 3 bedrooms plus an office and a 4 piece bathroom. Also with the property is an older 24'x64' shop/barn with 220v power running to it, and a single garage that has been converted to a workshop. This quarter is in a great location close to crown land, Buck Lake, and Grey Owl Meadery!

## **Exterior**

Exterior Wood

Exterior Features Creek, Cross Fenced, Fenced

Construction Wood

Foundation Concrete Perimeter