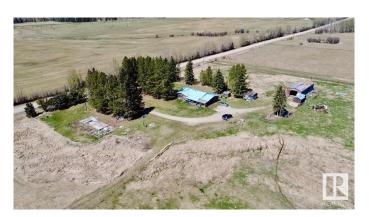

## \$689,900

3 Bedroom, 1.00 Bathroom, 1,864 sqft Rural on 160.00 Acres

None, Rural Wetaskiwin County, AB

Beautiful quarter section south of Alder Flats! This property is a full 160 acres with \$4300/yr oil and \$4500/yr land lease revenue! The land is fenced and cross fenced with corals and a seasonal creek running through the property. There is a nice treed yard site with towering spruces giving lots of privacy to the home. Lots of potential with two sets of services on the property, one set to the existing house and another site ready for a new one. The current home is spread out over 1800sqft with 3 bedrooms plus an office and a 4 piece bathroom. Also with the property is an older 24'x64' shop/barn with 220v power running to it, and a single garage that has been converted to a workshop. This quarter is in a great location close to crown land, Buck Lake, and Grey Owl Meadery!

## **Exterior**

Exterior Wood

Exterior Features Creek, Cross Fenced, Fenced

Construction Wood

Foundation Concrete Perimeter