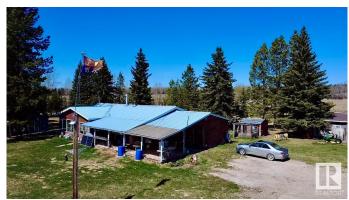

## \$689,900

3 Bedroom, 1.00 Bathroom, 1,864 sqft Rural on 160.00 Acres

None, Rural Wetaskiwin County, AB

Beautiful quarter section south of Alder Flats! This property is a full 160 acres with \$4300/yr oil and \$4500/yr land lease revenue! The land is fenced and cross fenced with corals and a seasonal creek running through the property. There is a nice treed yard site with towering spruces giving lots of privacy to the home. Lots of potential with two sets of services on the property, one set to the existing house and another site ready for a new one. The current home is spread out over 1800sqft with 3 bedrooms plus an office and a 4 piece bathroom. Also with the property is an older 24'x64' shop/barn with 220v power running to it, and a single garage that has been converted to a workshop. This quarter is in a great location close to crown land, Buck Lake, and Grey Owl Meadery!

## **Exterior**

Exterior Wood

Exterior Features Creek, Cross Fenced, Fenced

Construction Wood

Foundation Concrete Perimeter