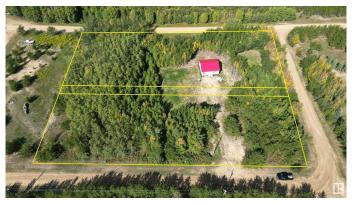

### \$139,000

1 Bedroom, 0.00 Bathroom, 930 sqft Rural on 2.00 Acres

Nestow Recreation Retreat, Rural Westlock County, AB

Cozy new build cottage for you to finish as you desire on a comfortable 2 acres. 14 total lots on 5 separate titles. Located in the community of Nestow just off pavement with plenty of tree coverage for privacy. Yard has been opened up and cleared with room for future development. Seller built cottage in 2024 and exterior has been finished, add a deck and skirting! Interior is a blank canvas with some framing completed. 60amp power has been brought to the building, no water or septic connected. Natural gas line runs along the road to the north to be brought in if desired. Great opportunity to put your finishing touching on an affordable modern home on a perfectly sized private lot. To be sold as is. Aerial photo dimensions not exact for reference only.