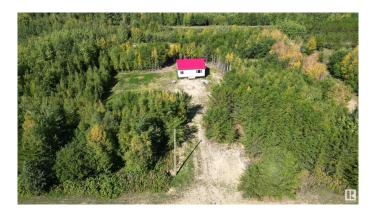

### \$139,000

1 Bedroom, 0.00 Bathroom, 930 sqft Rural on 2.00 Acres

Nestow Recreation Retreat, Rural Westlock County, AB

Cozy new build cottage for you to finish as you desire on a comfortable 2 acres. 14 total lots on 5 separate titles. Located in the community of Nestow just off pavement with plenty of tree coverage for privacy. Yard has been opened up and cleared with room for future development. Seller built cottage in 2024 and exterior has been finished, add a deck and skirting! Interior is a blank canvas with some framing completed. 60amp power has been brought to the building, no water or septic connected. Natural gas line runs along the road to the north to be brought in if desired. Great opportunity to put your finishing touching on an affordable modern home on a perfectly sized private lot. To be sold as is. Aerial photo dimensions not exact for reference only.