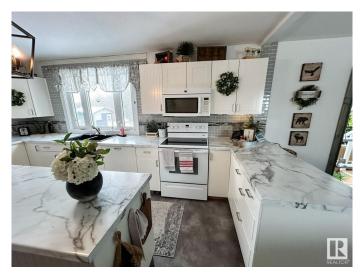

#### \$344,900

4 Bedroom, 2.00 Bathroom, 1,192 sqft Rural on 4.50 Acres

None, Rural Brazeau County, AB

This quaint home is located just minutes from Rocky Rapids and has amazing updates throughout from its vinyl windows to renovated kitchen and 4pc bathroom. The Kitchen/dining/living room is open concept with the decore and design working cohesively together. In addition to the 3 bedroom spaces on the main level, you'll also enjoy the sun room off the dining room that can take in the natural light in all 4 seasons. The basement holds a flex space, 4th bedroom w/ 3pc bathroom as well as the laundry/utitlity room. Outside offers great deck spaces both covered and uncovered that overlook trees, open field and many different fruit trees and shrubs. You'll also find a great open space for bonfires, RV storage and a large garden. All this just miniutes from both Rocky Rapids and **Drayton Valley!** 