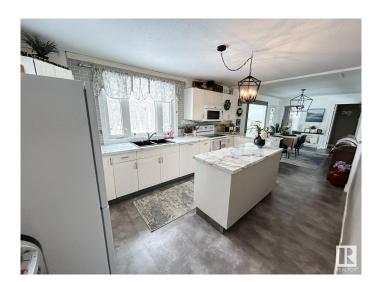

#### \$344,900

4 Bedroom, 2.00 Bathroom, 1,192 sqft Rural on 4.50 Acres

None, Rural Brazeau County, AB

This quaint home is located just minutes from Rocky Rapids and has amazing updates throughout from its vinyl windows to renovated kitchen and 4pc bathroom. The Kitchen/dining/living room is open concept with the decore and design working cohesively together. In addition to the 3 bedroom spaces on the main level, you'll also enjoy the sun room off the dining room that can take in the natural light in all 4 seasons. The basement holds a flex space, 4th bedroom w/ 3pc bathroom as well as the laundry/utitlity room. Outside offers great deck spaces both covered and uncovered that overlook trees, open field and many different fruit trees and shrubs. You'll also find a great open space for bonfires, RV storage and a large garden. All this just miniutes from both Rocky Rapids and **Drayton Valley!** 