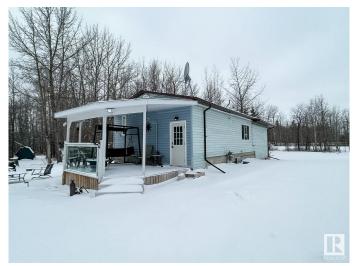

#### \$344,900

4 Bedroom, 2.00 Bathroom, 1,192 sqft Rural on 4.50 Acres

None, Rural Brazeau County, AB

This quaint home is located just minutes from Rocky Rapids and has amazing updates throughout from its vinyl windows to renovated kitchen and 4pc bathroom. The Kitchen/dining/living room is open concept with the decore and design working cohesively together. In addition to the 3 bedroom spaces on the main level, you'll also enjoy the sun room off the dining room that can take in the natural light in all 4 seasons. The basement holds a flex space, 4th bedroom w/ 3pc bathroom as well as the laundry/utitlity room. Outside offers great deck spaces both covered and uncovered that overlook trees, open field and many different fruit trees and shrubs. You'll also find a great open space for bonfires, RV storage and a large garden. All this just miniutes from both Rocky Rapids and **Drayton Valley!** 

#### **Amenities**

Features Deck, Vinyl Windows

#### **Exterior**

Exterior Wood

Exterior Features Creek, Fruit Trees/Shrubs

Construction Wood

Foundation Concrete Perimeter