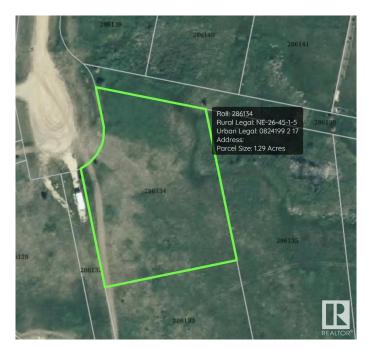

# \$69,900

0 Bedroom, 0.00 Bathroom, Rural on 1.29 Acres

River Ridge Estates\_CWET, Rural Wetaskiwin County, AB

Welcome to your dream location in River Ridge Estate! This exceptional 1.29-acre property boasts breathtaking views of the Battle River Valley, offering a perfect backdrop for your future home. With abundant wildlife and stunning sunsets, you'll find tranquility in this serene setting. The land features a gentle ridge, making development a breeze. Access is a recently paved access from Highway 13, with only a short stretch of gravel to reach your lot. Just 5 km from the charming village of Pigeon Lake, you'll enjoy convenient shopping and dining options. Families will appreciate the proximity to schools, making this an ideal spot for everyone. Golf enthusiasts will love the 18-hole golf course located right across the road, providing a perfect way to unwind. Don't miss this opportunity to create your own slice of paradise in River Ridge Estate.

# **Essential Information**

MLS® # E4426180 Price \$69,900

Bathrooms 0.00 Acres 1.29 Type Rural Sub-Type Vacant Lot/Land

Status Active

# **Community Information**

Address 17 River Ridge Estates

Area Rural Wetaskiwin County

Subdivision River Ridge Estates\_CWET

City Rural Wetaskiwin County

County ALBERTA

Province AB

Postal Code T0C 2V0