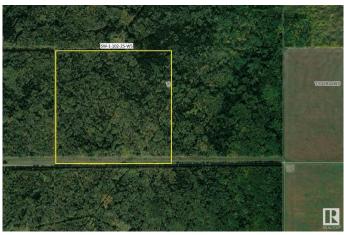

#### \$758,400

0 Bedroom, 0.00 Bathroom, Rural on 631.00 Acres

None, Rural Northern Lights M.D., AB

4 separate parcels of public lands converting to private titles SELLING BY TIMED ONLINE AUCTION Friday March 21 to Thursday March 27. 4 Quarter sections of agriculturally capable property. Land is relatively level with some gentle undulation. Adjacent lands have similar soils and are already fully under cultivation and cereal crop production. Mature natural trees and grasses form the majority of current foliage. 4 separate quarters to be sold individually are: SW-1-102-25-W5 (156 acres), SE-1-102-25-W5 (158 acres), NW-36-101-25-W5 (158 acres), NE-36-101-25-W5 (159 acres) Starting bid price subject to change. Property shall be sold unreserved to the highest bidder above the initial bid price. Purchase price is subject to GST if applicable. Selling price set by final successful auction bid amount. Listed price is starting bid and has no bearing on final sale price. Taxes not yet assigned. 6 additional parcels also for sale, MLS E4426215