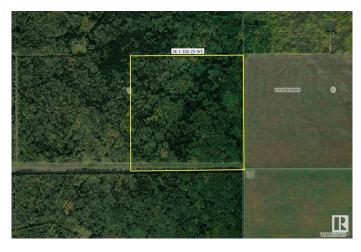

#### \$758,400

0 Bedroom, 0.00 Bathroom, Rural on 631.00 Acres

None, Rural Northern Lights M.D., AB

4 separate parcels of public lands converting to private titles SELLING BY TIMED ONLINE AUCTION Friday March 21 to Thursday March 27. 4 Quarter sections of agriculturally capable property. Land is relatively level with some gentle undulation. Adjacent lands have similar soils and are already fully under cultivation and cereal crop production. Mature natural trees and grasses form the majority of current foliage. 4 separate quarters to be sold individually are: SW-1-102-25-W5 (156 acres), SE-1-102-25-W5 (158 acres), NW-36-101-25-W5 (158 acres), NE-36-101-25-W5 (159 acres) Starting bid price subject to change. Property shall be sold unreserved to the highest bidder above the initial bid price. Purchase price is subject to GST if applicable. Selling price set by final successful auction bid amount. Listed price is starting bid and has no bearing on final sale price. Taxes not yet assigned. 6 additional parcels also for sale, MLS E4426215