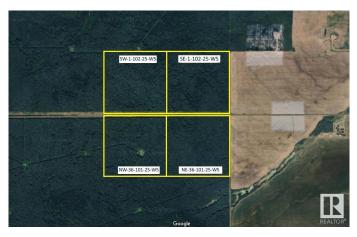

#### \$758,400

0 Bedroom, 0.00 Bathroom, Rural on 631.00 Acres

None, Rural Northern Lights M.D., AB

4 separate parcels of public lands converting to private titles SELLING BY TIMED ONLINE AUCTION Friday March 21 to Thursday March 27. 4 Quarter sections of agriculturally capable property. Land is relatively level with some gentle undulation. Adjacent lands have similar soils and are already fully under cultivation and cereal crop production. Mature natural trees and grasses form the majority of current foliage. 4 separate quarters to be sold individually are: SW-1-102-25-W5 (156 acres), SE-1-102-25-W5 (158 acres), NW-36-101-25-W5 (158 acres), NE-36-101-25-W5 (159 acres) Starting bid price subject to change. Property shall be sold unreserved to the highest bidder above the initial bid price. Purchase price is subject to GST if applicable. Selling price set by final successful auction bid amount. Listed price is starting bid and has no bearing on final sale price. Taxes not yet assigned. 6 additional parcels also for sale, MLS E4426215