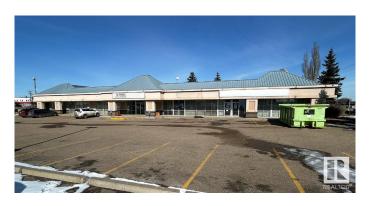

## \$0

0 Bedroom, 0.00 Bathroom, Office on 0.00 Acres

Strathcona Industrial Park, Edmonton, AB

The Annex at Centre 39 offers 5,500 sq.ft.± of premium main-floor office space, with the option to demise into two 2,750 sq.ft.± units. The layout includes five private offices, a large office area with four cubicles, two kitchens, five washrooms, a mailroom, a server room, and multiple meeting spaces. The property features scramble parking with 39 electrified stalls. Zoned for Business Employment (BE), it is suitable for professional and medical practices.

# **Community Information**

Address 9119 39 Avenue

Area Edmonton

Subdivision Strathcona Industrial Park

City Edmonton
County ALBERTA

Province AB

Postal Code T6E 5Y2

**Exterior** 